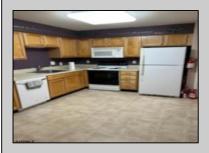

Gorgeous size master bedroom and bath. The property is in move-in condition. PROPERTY DETAILS Exterior OutsideFeatures

ParkingGarage OtherRooms None Breakfast Nook Dining Area Eat In Kitchen

Laundry/Utility Room Heating Gas-Natural

InteriorFeatures AppliancesIncluded **Basement** Monoxide Dishwasher Full Carbon Detector Disposal Inside Entrance

Pool-In Ground

Dryer Storage Electric Stove Walk In Closet Refrigerator Washer

Vinyl

HotWater Water Sewer Public **Public Sewer** Ask for Ben Duncan