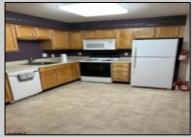

Gorgeous size master bedroom and bath. The property is in move-in condition. PROPERTY DETAILS Exterior OutsideFeatures

ParkingGarage OtherRooms None Breakfast Nook Dining Area Eat In Kitchen Laundry/Utility Room

AppliancesIncluded **Basement** InteriorFeatures Heating Monoxide Dishwasher Full Carbon Gas-Natural Detector Disposal Inside Entrance

Storage Dryer Electric Stove Walk In Closet

Refrigerator Washer

Pool-In Ground