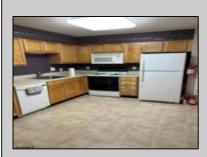

Gorgeous size master bedroom and bath. The property is in move-in condition. PROPERTY DETAILS Exterior OutsideFeatures OtherRooms

ParkingGarage

None

Breakfast Nook Dining Area Eat In Kitchen Laundry/Utility Room

InteriorFeatures Carbon Detector

AppliancesIncluded Monoxide Dishwasher Disposal

Pool-In Ground

**Basement** Full Inside Entrance Heating Gas-Natural

Storage Walk In Closet

Vinyl

Dryer Electric Stove Refrigerator Washer