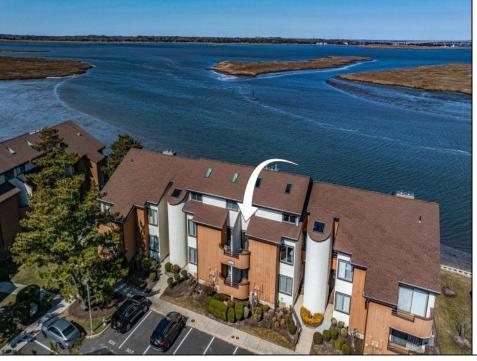

## **COMMENTS**

Furnished 3 bedroom 2 ½ bath condominium is move in ready, pack your suitcases and start enjoying bay front living! This 1700 square foot home is meticulously maintained and beautifully decorated with wood floors, updated kitchen and bathrooms. When you walk in you are greeted by an open concept floor plan on the bay. The first floor has 2 bedrooms one with an en-suite bathroom and a walk-in closet. Travel to the second level to discover a loft area outside of the enormous (21\' 10\" x 13\' x4\") bedroom with an en-suite bathroom and walk-in closet Enjoy sitting on your deck with unobstructed bay views. Ocean Reef offers 2 pools, tennis and pickle ball courts, clubhouse, and professional on-site management.