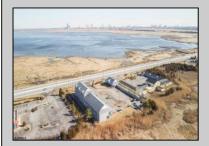

## **COMMENTS**

Investment Highlights: Discover a rare opportunity to acquire a fully renovated, income-producing motel minutes from Atlantic City. The Casino Inn offers 28 updated units and a spacious 3,000 SF owner\'s suite on over 5 acres of commercially zoned land, delivering exceptional value and flexibility for operators or developers. \_ Property Features: • 28 Renovated Guest Suites - Each equipped with a full kitchen, flat-screen TV, A/C, and complimentary Wi-Fi • 3,000 SF Owner's Residence - 4 bedrooms / 3 bathrooms with private access • Extensive 2024 Renovations - Turnkey condition • Zoned Commercial - Ideal for hotel/motel, short-term rental, or mixed-use redevelopment • High-Traffic Visibility - Strategically positioned on U.S. Route 30, gateway to Atlantic City • 5.2 Acre Parcel - Expansion potential for 14–28 additional units Value Proposition: With a 15% cap rate and strong occupancy performance, Casino Inn balances stability with upside. Its proven operational success, large parcel size, and favorable zoning make it a compelling acquisition for investors seeking hospitality income, redevelopment, or owner-occupied use. Location Advantages: • 10 minutes to Atlantic City Casinos & Boardwalk • Proximity to public transportation and major highways • High daily traffic count ensures consistent visibility and guest flow