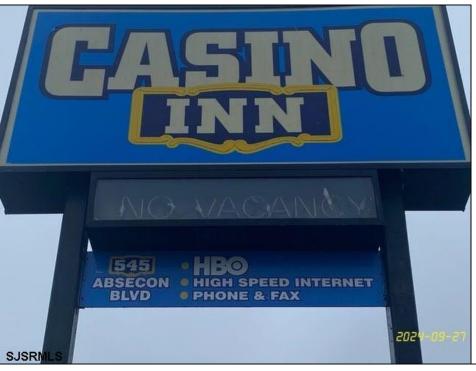

## **COMMENTS**

Investment Highlights: Discover a rare opportunity to acquire a fully renovated, income-producing motel minutes from Atlantic City. The Casino Inn offers 28 updated units and a spacious 3,000 SF owner\'s suite on over 5 acres of commercially zoned land, delivering exceptional value and flexibility for operators or developers. \_ Property Features: • 28 Renovated Guest Suites - Each equipped with a full kitchen, flat-screen TV, A/C, and complimentary Wi-Fi • 3,000 SF Owner's Residence - 4 bedrooms / 3 bathrooms with private access • Extensive 2024 Renovations - Turnkey condition • Zoned Commercial - Ideal for hotel/motel, short-term rental, or mixed-use redevelopment • High-Traffic Visibility - Strategically positioned on U.S. Route 30, gateway to Atlantic City • 5.2 Acre Parcel - Expansion potential for 14–28 additional units Value Proposition: With a 15% cap rate and strong occupancy performance, Casino Inn balances stability with upside. Its proven operational success, large parcel size, and favorable zoning make it a compelling acquisition for investors seeking hospitality income, redevelopment, or owner-occupied use. Location Advantages: • 10 minutes to Atlantic City Casinos & Boardwalk • Proximity to public transportation and major highways • High daily traffic count ensures consistent visibility and guest flow