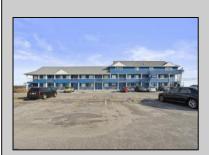

## **COMMENTS**

Investment Highlights: Discover a rare opportunity to acquire a fully renovated, income-producing motel minutes from Atlantic City. The Casino Inn offers 28 updated units and a spacious 3,000 SF owner\'s suite on over 5 acres of commercially zoned land, delivering exceptional value and flexibility for operators or developers. \_ Property Features: • 28 Renovated Guest Suites - Each equipped with a full kitchen, flat-screen TV, A/C, and complimentary Wi-Fi • 3,000 SF Owner's Residence - 4 bedrooms / 3 bathrooms with private access • Extensive 2024 Renovations - Turnkey condition • Zoned Commercial - Ideal for hotel/motel, short-term rental, or mixed-use redevelopment • High-Traffic Visibility - Strategically positioned on U.S. Route 30, gateway to Atlantic City • 5.2 Acre Parcel - Expansion potential for 14–28 additional units Value Proposition: With a 15% cap rate and strong occupancy performance, Casino Inn balances stability with upside. Its proven operational success, large parcel size, and favorable zoning make it a compelling acquisition for investors seeking hospitality income, redevelopment, or owner-occupied use. Location Advantages: • 10 minutes to Atlantic City Casinos & Boardwalk • Proximity to public transportation and major highways • High daily traffic count ensures consistent visibility and guest flow