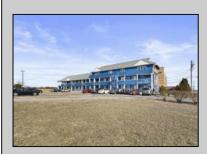

## **COMMENTS**

Investment Highlights: Discover a rare opportunity to acquire a fully renovated, income-producing motel minutes from Atlantic City. The Casino Inn offers 28 updated units and a spacious 3,000 SF owner\'s suite on over 5 acres of commercially zoned land, delivering exceptional value and flexibility for operators or developers. \_ Property Features: • 28 Renovated Guest Suites - Each equipped with a full kitchen, flat-screen TV, A/C, and complimentary Wi-Fi • 3,000 SF Owner's Residence - 4 bedrooms / 3 bathrooms with private access • Extensive 2024 Renovations - Turnkey condition • Zoned Commercial - Ideal for hotel/motel, short-term rental, or mixed-use redevelopment • High-Traffic Visibility - Strategically positioned on U.S. Route 30, gateway to Atlantic City • 5.2 Acre Parcel - Expansion potential for 14–28 additional units Value Proposition: With a 15% cap rate and strong occupancy performance, Casino Inn balances stability with upside. Its proven operational success, large parcel size, and favorable zoning make it a compelling acquisition for investors seeking hospitality income, redevelopment, or owner-occupied use. Location Advantages: • 10 minutes to Atlantic City Casinos & Boardwalk • Proximity to public transportation and major highways • High daily traffic count ensures consistent visibility and guest flow