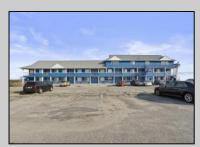

## **COMMENTS**

Investment Highlights: Discover a rare opportunity to acquire a fully renovated, income-producing motel minutes from Atlantic City. The Casino Inn offers 28 updated units and a spacious 3,000 SF owner\'s suite on over 5 acres of commercially zoned land, delivering exceptional value and flexibility for operators or developers. \_ Property Features: • 28 Renovated Guest Suites - Each equipped with a full kitchen, flat-screen TV, A/C, and complimentary Wi-Fi • 3,000 SF Owner's Residence - 4 bedrooms / 3 bathrooms with private access • Extensive 2024 Renovations - Turnkey condition • Zoned Commercial - Ideal for hotel/motel, short-term rental, or mixed-use redevelopment • High-Traffic Visibility - Strategically positioned on U.S. Route 30, gateway to Atlantic City • 5.2 Acre Parcel - Expansion potential for 14–28 additional units Value Proposition: With a 15% cap rate and strong occupancy performance, Casino Inn balances stability with upside. Its proven operational success, large parcel size, and favorable zoning make it a compelling acquisition for investors seeking hospitality income, redevelopment, or owner-occupied use. Location Advantages: • 10 minutes to Atlantic City Casinos & Boardwalk • Proximity to public transportation and major highways • High daily traffic count ensures consistent visibility and guest flow