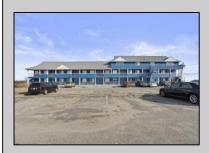

## **COMMENTS**

Investment Highlights: Discover a rare opportunity to acquire a fully renovated, income-producing motel minutes from Atlantic City. The Casino Inn offers 28 updated units and a spacious 3,000 SF owner's suite on over 5 acres of commercially zoned land, delivering exceptional value and flexibility for operators or developers. \_ Property Features: • 28 Renovated Guest Suites — Each equipped with a full kitchen, flat-screen TV, A/C, and complimentary Wi-Fi • 3,000 SF Owner's Residence — 4 bedrooms / 3 bathrooms with private access • Extensive 2024 Renovations — Turnkey condition • Zoned Commercial — Ideal for hotel/motel, short-term rental, or mixed-use redevelopment • High-Traffic Visibility — Strategically positioned on U.S. Route 30, gateway to Atlantic City • 5.2 Acre Parcel — Expansion potential for 14–28 additional units Value Proposition: With a 15% cap rate and strong occupancy performance, Casino Inn balances stability with upside. Its proven operational success, large parcel size, and favorable zoning make it a compelling acquisition for investors seeking hospitality income, redevelopment, or owner-occupied use. Location Advantages: • 10 minutes to Atlantic City Casinos & Boardwalk • Proximity to public transportation and major highways • High daily traffic count ensures consistent visibility and guest flow