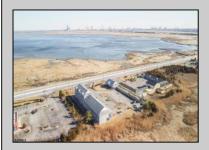

## **COMMENTS**

Investment Highlights: Discover a rare opportunity to acquire a fully renovated, income-producing motel minutes from Atlantic City. The Casino Inn offers 28 updated units and a spacious 3,000 SF owner's suite on over 5 acres of commercially zoned land, delivering exceptional value and flexibility for operators or developers. \_ Property Features: • 28 Renovated Guest Suites — Each equipped with a full kitchen, flat-screen TV, A/C, and complimentary Wi-Fi • 3,000 SF Owner's Residence — 4 bedrooms / 3 bathrooms with private access • Extensive 2024 Renovations — Turnkey condition • Zoned Commercial — Ideal for hotel/motel, short-term rental, or mixed-use redevelopment • High-Traffic Visibility — Strategically positioned on U.S. Route 30, gateway to Atlantic City • 5.2 Acre Parcel — Expansion potential for 14–28 additional units Value Proposition: With a 15% cap rate and strong occupancy performance, Casino Inn balances stability with upside. Its proven operational success, large parcel size, and favorable zoning make it a compelling acquisition for investors seeking hospitality income, redevelopment, or owner-occupied use. Location Advantages: • 10 minutes to Atlantic City Casinos & Boardwalk • Proximity to public transportation and major highways • High daily traffic count ensures consistent visibility and guest flow