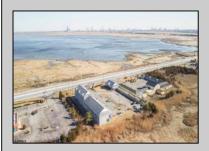

## **COMMENTS**

Investment Highlights: Discover a rare opportunity to acquire a fully renovated, income-producing motel minutes from Atlantic City. The Casino Inn offers 28 updated units and a spacious 3,000 SF owner\'s suite on over 5 acres of commercially zoned land, delivering exceptional value and flexibility for operators or developers. \_ Property Features: • 28 Renovated Guest Suites – Each equipped with a full kitchen, flat-screen TV, A/C, and complimentary Wi-Fi • 3,000 SF Owner's Residence – 4 bedrooms / 3 bathrooms with private access • Extensive 2024 Renovations – Turnkey condition • Zoned Commercial – Ideal for hotel/motel, short-term rental, or mixed-use redevelopment • High-Traffic Visibility – Strategically positioned on U.S. Route 30, gateway to Atlantic City • 5.2 Acre Parcel – Expansion potential for 14–28 additional units Value Proposition: With a 15% cap rate and strong occupancy performance, Casino Inn balances stability with upside. Its proven operational success, large parcel size, and favorable zoning make it a compelling acquisition for investors seeking hospitality income, redevelopment, or owner-occupied use. Location Advantages: • 10 minutes to Atlantic City Casinos & Boardwalk • Proximity to public transportation and major highways • High daily traffic count ensures consistent visibility and guest flow