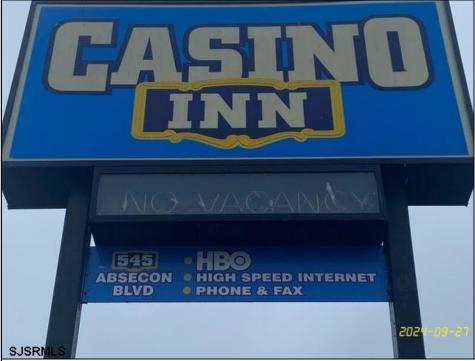

## **COMMENTS**

Investment Highlights: Discover a rare opportunity to acquire a fully renovated, income-producing motel minutes from Atlantic City. The Casino Inn offers 28 updated units and a spacious 3,000 SF owner\'s suite on over 5 acres of commercially zoned land, delivering exceptional value and flexibility for operators or developers. \_ Property Features: • 28 Renovated Guest Suites – Each equipped with a full kitchen, flat-screen TV, A/C, and complimentary Wi-Fi • 3,000 SF Owner's Residence – 4 bedrooms / 3 bathrooms with private access • Extensive 2024 Renovations – Turnkey condition • Zoned Commercial – Ideal for hotel/motel, short-term rental, or mixed-use redevelopment • High-Traffic Visibility – Strategically positioned on U.S. Route 30, gateway to Atlantic City • 5.2 Acre Parcel – Expansion potential for 14–28 additional units Value Proposition: With a 15% cap rate and strong occupancy performance, Casino Inn balances stability with upside. Its proven operational success, large parcel size, and favorable zoning make it a compelling acquisition for investors seeking hospitality income, redevelopment, or owner-occupied use. Location Advantages: • 10 minutes to Atlantic City Casinos & Boardwalk • Proximity to public transportation and major highways • High daily traffic count ensures consistent visibility and guest flow