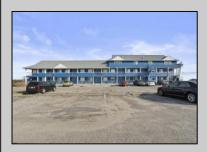

## **COMMENTS**

Investment Highlights: Discover a rare opportunity to acquire a fully renovated, income-producing motel minutes from Atlantic City. The Casino Inn offers 28 updated units and a spacious 3,000 SF owner\'s suite on over 5 acres of commercially zoned land, delivering exceptional value and flexibility for operators or developers. \_ Property Features: • 28 Renovated Guest Suites – Each equipped with a full kitchen, flat-screen TV, A/C, and complimentary Wi-Fi • 3,000 SF Owner's Residence – 4 bedrooms / 3 bathrooms with private access • Extensive 2024 Renovations – Turnkey condition • Zoned Commercial – Ideal for hotel/motel, short-term rental, or mixed-use redevelopment • High-Traffic Visibility – Strategically positioned on U.S. Route 30, gateway to Atlantic City • 5.2 Acre Parcel – Expansion potential for 14–28 additional units Value Proposition: With a 15% cap rate and strong occupancy performance, Casino Inn balances stability with upside. Its proven operational success, large parcel size, and favorable zoning make it a compelling acquisition for investors seeking hospitality income, redevelopment, or owner-occupied use. Location Advantages: • 10 minutes to Atlantic City Casinos & Boardwalk • Proximity to public transportation and major highways • High daily traffic count ensures consistent visibility and guest flow