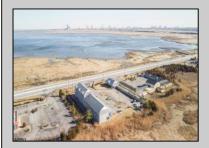

## COMMENTS

Investment Highlights: Discover a rare opportunity to acquire a fully renovated, income-producing motel minutes from Atlantic City. The Casino Inn offers 28 updated units and a spacious 3,000 SF owner\'s suite on over 5 acres of commercially zoned land, delivering exceptional value and flexibility for operators or developers. \_ Property Features: • 28 Renovated Guest Suites - Each equipped with a full kitchen, flat-screen TV, A/C, and complimentary Wi-Fi • 3,000 SF Owner's Residence - 4 bedrooms / 3 bathrooms with private access • Extensive 2024 Renovations - Turnkey condition • Zoned Commercial - Ideal for hotel/motel, short-term rental, or mixed-use redevelopment • High-Traffic Visibility - Strategically positioned on U.S. Route 30, gateway to Atlantic City • 5.2 Acre Parcel - Expansion potential for 14–28 additional units Value Proposition: With a 15% cap rate and strong occupancy performance, Casino Inn balances stability with upside. Its proven operational success, large parcel size, and favorable zoning make it a compelling acquisition for investors seeking hospitality income, redevelopment, or owner-occupied use. Location Advantages: • 10 minutes to Atlantic City Casinos & Boardwalk • Proximity to public transportation and major highways • High daily traffic count ensures consistent visibility and guest flow