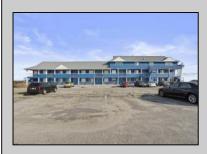

## **COMMENTS**

Investment Highlights: Discover a rare opportunity to acquire a fully renovated, income-producing motel minutes from Atlantic City. The Casino Inn offers 28 updated units and a spacious 3,000 SF owner\'s suite on over 5 acres of commercially zoned land, delivering exceptional value and flexibility for operators or developers. \_ Property Features: • 28 Renovated Guest Suites – Each equipped with a full kitchen, flat-screen TV, A/C, and complimentary Wi-Fi • 3,000 SF Owner's Residence – 4 bedrooms / 3 bathrooms with private access • Extensive 2024 Renovations – Turnkey condition • Zoned Commercial – Ideal for hotel/motel, short-term rental, or mixed-use redevelopment • High-Traffic Visibility – Strategically positioned on U.S. Route 30, gateway to Atlantic City • 5.2 Acre Parcel – Expansion potential for 14–28 additional units Value Proposition: With a 15% cap rate and strong occupancy performance, Casino Inn balances stability with upside. Its proven operational success, large parcel size, and favorable zoning make it a compelling acquisition for investors seeking hospitality income, redevelopment, or owner-occupied use. Location Advantages: • 10 minutes to Atlantic City Casinos & Boardwalk • Proximity to public transportation and major highways • High daily traffic count ensures consistent visibility and guest flow