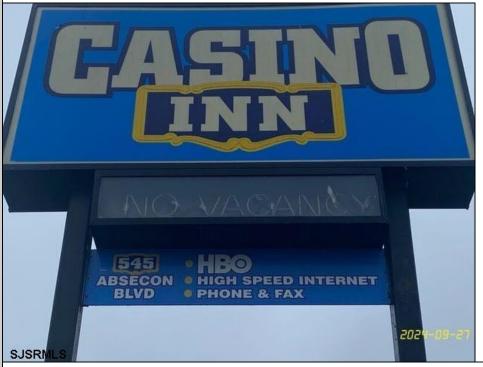

## **COMMENTS**

Investment Highlights: Discover a rare opportunity to acquire a fully renovated, income-producing motel minutes from Atlantic City. The Casino Inn offers 28 updated units and a spacious 3,000 SF owner\'s suite on over 5 acres of commercially zoned land, delivering exceptional value and flexibility for operators or developers. \_ Property Features: • 28 Renovated Guest Suites – Each equipped with a full kitchen, flat-screen TV, A/C, and complimentary Wi-Fi • 3,000 SF Owner's Residence – 4 bedrooms / 3 bathrooms with private access • Extensive 2024 Renovations – Turnkey condition • Zoned Commercial – Ideal for hotel/motel, short-term rental, or mixed-use redevelopment • High-Traffic Visibility – Strategically positioned on U.S. Route 30, gateway to Atlantic City • 5.2 Acre Parcel – Expansion potential for 14–28 additional units Value Proposition: With a 15% cap rate and strong occupancy performance, Casino Inn balances stability with upside. Its proven operational success, large parcel size, and favorable zoning make it a compelling acquisition for investors seeking hospitality income, redevelopment, or owner-occupied use. Location Advantages: • 10 minutes to Atlantic City Casinos & Boardwalk • Proximity to public transportation and major highways • High daily traffic count ensures consistent visibility and guest flow