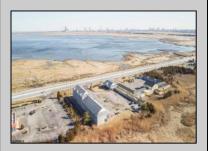

## **COMMENTS**

Investment Highlights: Discover a rare opportunity to acquire a fully renovated, income-producing motel minutes from Atlantic City. The Casino Inn offers 28 updated units and a spacious 3,000 SF owner\'s suite on over 5 acres of commercially zoned land, delivering exceptional value and flexibility for operators or developers. \_ Property Features: • 28 Renovated Guest Suites – Each equipped with a full kitchen, flat-screen TV, A/C, and complimentary Wi-Fi • 3,000 SF Owner's Residence – 4 bedrooms / 3 bathrooms with private access • Extensive 2024 Renovations – Turnkey condition • Zoned Commercial – Ideal for hotel/motel, short-term rental, or mixed-use redevelopment • High-Traffic Visibility – Strategically positioned on U.S. Route 30, gateway to Atlantic City • 5.2 Acre Parcel – Expansion potential for 14–28 additional units Value Proposition: With a 15% cap rate and strong occupancy performance, Casino Inn balances stability with upside. Its proven operational success, large parcel size, and favorable zoning make it a compelling acquisition for investors seeking hospitality income, redevelopment, or owner-occupied use. Location Advantages: • 10 minutes to Atlantic City Casinos & Boardwalk • Proximity to public transportation and major highways • High daily traffic count ensures consistent visibility and guest flow