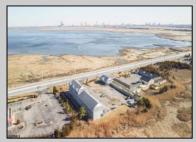

## 545 Absecon Absecon, NJ 08201

Asking \$1,799,000.00

## COMMENTS

Investment Highlights: Discover a rare opportunity to acquire a fully renovated, incomeproducing motel minutes from Atlantic City. The Casino Inn offers 28 updated units and a spacious 3,000 SF ownerl's suite on over 5 acres of commercially zoned land, delivering exceptional value and flexibility for operators or developers. \_ Property Features: • 28 Renovated Guest Suites – Each equipped with a full kitchen, flat-screen TV, A/C, and complimentary Wi-Fi • 3,000 SF Owner's Residence – 4 bedrooms / 3 bathrooms with private access • Extensive 2024 Renovations – Turnkey condition • Zoned Commercial – Ideal for hotel/motel, short-term rental, or mixed-use redevelopment • High-Traffic Visibility – Strategically positioned on U.S. Route 30, gateway to Atlantic City • 5.2 Acre Parcel – Expansion potential for 14–28 additional units Value Proposition: With a 15% cap rate and strong occupancy performance, Casino Inn balances stability with upside. Its proven operational success, large parcel size, and favorable zoning make it a compelling acquisition for investors seeking hospitality income, redevelopment, or owner-occupied use. Location Advantages: • 10 minutes to Atlantic City Casinos & Boardwalk • Proximity to public transportation and major highways • High daily traffic count ensures consistent visibility and guest flow