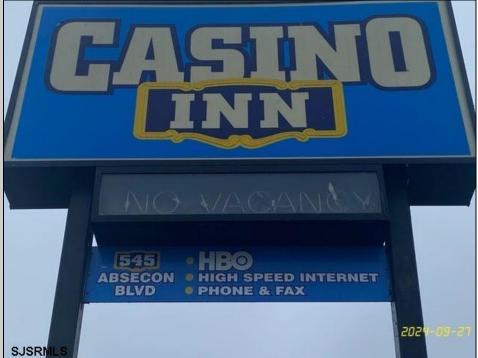

## 545 Absecon Absecon, NJ 08201

Asking \$1,799,000.00

## COMMENTS

Investment Highlights: Discover a rare opportunity to acquire a fully renovated, incomeproducing motel minutes from Atlantic City. The Casino Inn offers 28 updated units and a spacious 3,000 SF ownerl's suite on over 5 acres of commercially zoned land, delivering exceptional value and flexibility for operators or developers. \_ Property Features: • 28 Renovated Guest Suites – Each equipped with a full kitchen, flat-screen TV, A/C, and complimentary Wi-Fi • 3,000 SF Owner's Residence – 4 bedrooms / 3 bathrooms with private access • Extensive 2024 Renovations – Turnkey condition • Zoned Commercial – Ideal for hotel/motel, short-term rental, or mixed-use redevelopment • High-Traffic Visibility – Strategically positioned on U.S. Route 30, gateway to Atlantic City • 5.2 Acre Parcel – Expansion potential for 14–28 additional units Value Proposition: With a 15% cap rate and strong occupancy performance, Casino Inn balances stability with upside. Its proven operational success, large parcel size, and favorable zoning make it a compelling acquisition for investors seeking hospitality income, redevelopment, or owner-occupied use. Location Advantages: • 10 minutes to Atlantic City Casinos & Boardwalk • Proximity to public transportation and major highways • High daily traffic count ensures consistent visibility and guest flow