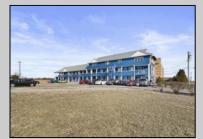

## COMMENTS

Investment Highlights: Discover a rare opportunity to acquire a fully renovated, incomeproducing motel minutes from Atlantic City. The Casino Inn offers 28 updated units and a spacious 3,000 SF ownerl's suite on over 5 acres of commercially zoned land, delivering exceptional value and flexibility for operators or developers. \_ Property Features: • 28 Renovated Guest Suites – Each equipped with a full kitchen, flat-screen TV, A/C, and complimentary Wi-Fi • 3,000 SF Owner's Residence – 4 bedrooms / 3 bathrooms with private access • Extensive 2024 Renovations – Turnkey condition • Zoned Commercial – Ideal for hotel/motel, short-term rental, or mixed-use redevelopment • High-Traffic Visibility – Strategically positioned on U.S. Route 30, gateway to Atlantic City • 5.2 Acre Parcel – Expansion potential for 14–28 additional units Value Proposition: With a 15% cap rate and strong occupancy performance, Casino Inn balances stability with upside. Its proven operational success, large parcel size, and favorable zoning make it a compelling acquisition for investors seeking hospitality income, redevelopment, or owner-occupied use. Location Advantages: • 10 minutes to Atlantic City Casinos & Boardwalk • Proximity to public transportation and major highways • High daily traffic count ensures consistent visibility and guest flow