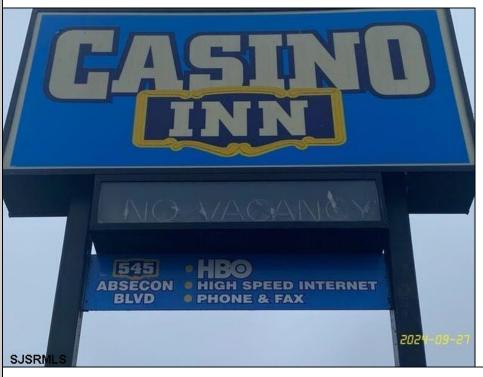

## COMMENTS

Investment Highlights: Discover a rare opportunity to acquire a fully renovated, income-producing motel minutes from Atlantic City. The Casino Inn offers 28 updated units and a spacious 3,000 SF owner\'s suite on over 5 acres of commercially zoned land, delivering exceptional value and flexibility for operators or developers. \_ Property Features: • 28 Renovated Guest Suites - Each equipped with a full kitchen, flat-screen TV, A/C, and complimentary Wi-Fi • 3,000 SF Owner's Residence - 4 bedrooms / 3 bathrooms with private access • Extensive 2024 Renovations - Turnkey condition • Zoned Commercial - Ideal for hotel/motel, short-term rental, or mixed-use redevelopment • High-Traffic Visibility - Strategically positioned on U.S. Route 30, gateway to Atlantic City • 5.2 Acre Parcel - Expansion potential for 14–28 additional units Value Proposition: With a 15% cap rate and strong occupancy performance, Casino Inn balances stability with upside. Its proven operational success, large parcel size, and favorable zoning make it a compelling acquisition for investors seeking hospitality income, redevelopment, or owner-occupied use. Location Advantages: • 10 minutes to Atlantic City Casinos & Boardwalk • Proximity to public transportation and major highways • High daily traffic count ensures consistent visibility and guest flow