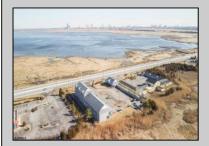

## COMMENTS

Investment Highlights: Discover a rare opportunity to acquire a fully renovated, income-producing motel minutes from Atlantic City. The Casino Inn offers 28 updated units and a spacious 3,000 SF owner\'s suite on over 5 acres of commercially zoned land, delivering exceptional value and flexibility for operators or developers. \_ Property Features: • 28 Renovated Guest Suites - Each equipped with a full kitchen, flat-screen TV, A/C, and complimentary Wi-Fi • 3,000 SF Owner's Residence - 4 bedrooms / 3 bathrooms with private access • Extensive 2024 Renovations - Turnkey condition • Zoned Commercial - Ideal for hotel/motel, short-term rental, or mixed-use redevelopment • High-Traffic Visibility - Strategically positioned on U.S. Route 30, gateway to Atlantic City • 5.2 Acre Parcel - Expansion potential for 14–28 additional units Value Proposition: With a 15% cap rate and strong occupancy performance, Casino Inn balances stability with upside. Its proven operational success, large parcel size, and favorable zoning make it a compelling acquisition for investors seeking hospitality income, redevelopment, or owner-occupied use. Location Advantages: • 10 minutes to Atlantic City Casinos & Boardwalk • Proximity to public transportation and major highways • High daily traffic count ensures consistent visibility and guest flow