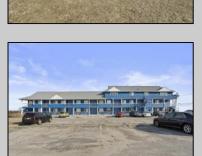

## COMMENTS

Investment Highlights: Discover a rare opportunity to acquire a fully renovated, income-producing motel minutes from Atlantic City. The Casino Inn offers 28 updated units and a spacious 3,000 SF owner\'s suite on over 5 acres of commercially zoned land, delivering exceptional value and flexibility for operators or developers. \_ Property Features: • 28 Renovated Guest Suites - Each equipped with a full kitchen, flat-screen TV, A/C, and complimentary Wi-Fi • 3,000 SF Owner's Residence - 4 bedrooms / 3 bathrooms with private access • Extensive 2024 Renovations - Turnkey condition • Zoned Commercial - Ideal for hotel/motel, short-term rental, or mixed-use redevelopment • High-Traffic Visibility - Strategically positioned on U.S. Route 30, gateway to Atlantic City • 5.2 Acre Parcel - Expansion potential for 14–28 additional units Value Proposition: With a 15% cap rate and strong occupancy performance, Casino Inn balances stability with upside. Its proven operational success, large parcel size, and favorable zoning make it a compelling acquisition for investors seeking hospitality income, redevelopment, or owner-occupied use. Location Advantages: • 10 minutes to Atlantic City Casinos & Boardwalk • Proximity to public transportation and major highways • High daily traffic count ensures consistent visibility and guest flow