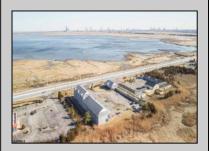

## **COMMENTS**

Investment Highlights: Discover a rare opportunity to acquire a fully renovated, income-producing motel minutes from Atlantic City. The Casino Inn offers 28 updated units and a spacious 3,000 SF owner\'s suite on over 5 acres of commercially zoned land, delivering exceptional value and flexibility for operators or developers. \_ Property Features: • 28 Renovated Guest Suites - Each equipped with a full kitchen, flat-screen TV, A/C, and complimentary Wi-Fi • 3,000 SF Owner's Residence - 4 bedrooms / 3 bathrooms with private access • Extensive 2024 Renovations - Turnkey condition • Zoned Commercial - Ideal for hotel/motel, short-term rental, or mixed-use redevelopment • High-Traffic Visibility - Strategically positioned on U.S. Route 30, gateway to Atlantic City • 5.2 Acre Parcel - Expansion potential for 14–28 additional units Value Proposition: With a 15% cap rate and strong occupancy performance, Casino Inn balances stability with upside. Its proven operational success, large parcel size, and favorable zoning make it a compelling acquisition for investors seeking hospitality income, redevelopment, or owner-occupied use. Location Advantages: • 10 minutes to Atlantic City Casinos & Boardwalk • Proximity to public transportation and major highways • High daily traffic count ensures consistent visibility and guest flow