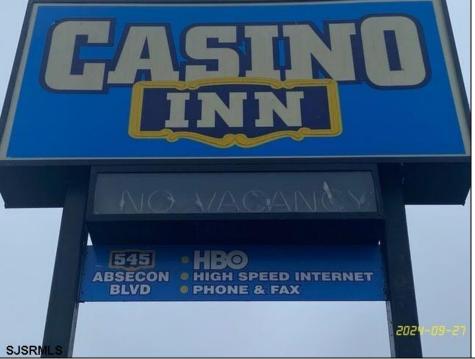

## **COMMENTS**

Investment Highlights: Discover a rare opportunity to acquire a fully renovated, income-producing motel minutes from Atlantic City. The Casino Inn offers 28 updated units and a spacious 3,000 SF owner\'s suite on over 5 acres of commercially zoned land, delivering exceptional value and flexibility for operators or developers. \_ Property Features: • 28 Renovated Guest Suites - Each equipped with a full kitchen, flat-screen TV, A/C, and complimentary Wi-Fi • 3,000 SF Owner's Residence - 4 bedrooms / 3 bathrooms with private access • Extensive 2024 Renovations - Turnkey condition • Zoned Commercial - Ideal for hotel/motel, short-term rental, or mixed-use redevelopment • High-Traffic Visibility - Strategically positioned on U.S. Route 30, gateway to Atlantic City • 5.2 Acre Parcel - Expansion potential for 14–28 additional units Value Proposition: With a 15% cap rate and strong occupancy performance, Casino Inn balances stability with upside. Its proven operational success, large parcel size, and favorable zoning make it a compelling acquisition for investors seeking hospitality income, redevelopment, or owner-occupied use. Location Advantages: • 10 minutes to Atlantic City Casinos & Boardwalk • Proximity to public transportation and major highways • High daily traffic count ensures consistent visibility and guest flow