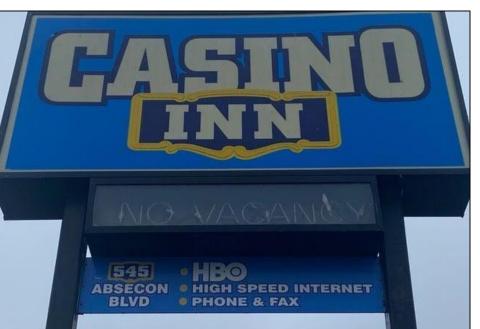

## **COMMENTS**

Investment Highlights: Discover a rare opportunity to acquire a fully renovated, income-producing motel minutes from Atlantic City. The Casino Inn offers 28 updated units and a spacious 3,000 SF owner's suite on over 5 acres of commercially zoned land, delivering exceptional value and flexibility for operators or developers. \_ Property Features: • 28 Renovated Guest Suites - Each equipped with a full kitchen, flat-screen TV, A/C, and complimentary Wi-Fi • 3,000 SF Owner's Residence - 4 bedrooms / 3 bathrooms with private access • Extensive 2024 Renovations - Turnkey condition • Zoned Commercial - Ideal for hotel/motel, short-term rental, or mixed-use redevelopment • High-Traffic Visibility - Strategically positioned on U.S. Route 30, gateway to Atlantic City • 5.2 Acre Parcel - Expansion potential for 14–28 additional units Value Proposition: With a 15% cap rate and strong occupancy performance, Casino Inn balances stability with upside. Its proven operational success, large parcel size, and favorable zoning make it a compelling acquisition for investors seeking hospitality income, redevelopment, or owner-occupied use. Location Advantages: • 10 minutes to Atlantic City Casinos & Boardwalk • Proximity to public transportation and major highways • High daily traffic count ensures consistent visibility and guest flow