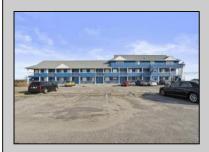

## **COMMENTS**

Investment Highlights: Discover a rare opportunity to acquire a fully renovated, income-producing motel minutes from Atlantic City. The Casino Inn offers 28 updated units and a spacious 3,000 SF owner's suite on over 5 acres of commercially zoned land, delivering exceptional value and flexibility for operators or developers. \_ Property Features: • 28 Renovated Guest Suites - Each equipped with a full kitchen, flat-screen TV, A/C, and complimentary Wi-Fi • 3,000 SF Owner's Residence - 4 bedrooms / 3 bathrooms with private access • Extensive 2024 Renovations - Turnkey condition • Zoned Commercial - Ideal for hotel/motel, short-term rental, or mixed-use redevelopment • High-Traffic Visibility - Strategically positioned on U.S. Route 30, gateway to Atlantic City • 5.2 Acre Parcel - Expansion potential for 14–28 additional units Value Proposition: With a 15% cap rate and strong occupancy performance, Casino Inn balances stability with upside. Its proven operational success, large parcel size, and favorable zoning make it a compelling acquisition for investors seeking hospitality income, redevelopment, or owner-occupied use. Location Advantages: • 10 minutes to Atlantic City Casinos & Boardwalk • Proximity to public transportation and major highways • High daily traffic count ensures consistent visibility and guest flow