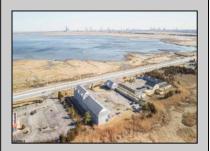

## **COMMENTS**

Investment Highlights: Discover a rare opportunity to acquire a fully renovated, income-producing motel minutes from Atlantic City. The Casino Inn offers 28 updated units and a spacious 3,000 SF owner's suite on over 5 acres of commercially zoned land, delivering exceptional value and flexibility for operators or developers. \_ Property Features: • 28 Renovated Guest Suites - Each equipped with a full kitchen, flat-screen TV, A/C, and complimentary Wi-Fi • 3,000 SF Owner's Residence - 4 bedrooms / 3 bathrooms with private access • Extensive 2024 Renovations - Turnkey condition • Zoned Commercial - Ideal for hotel/motel, short-term rental, or mixed-use redevelopment • High-Traffic Visibility - Strategically positioned on U.S. Route 30, gateway to Atlantic City • 5.2 Acre Parcel - Expansion potential for 14–28 additional units Value Proposition: With a 15% cap rate and strong occupancy performance, Casino Inn balances stability with upside. Its proven operational success, large parcel size, and favorable zoning make it a compelling acquisition for investors seeking hospitality income, redevelopment, or owner-occupied use. Location Advantages: • 10 minutes to Atlantic City Casinos & Boardwalk • Proximity to public transportation and major highways • High daily traffic count ensures consistent visibility and guest flow