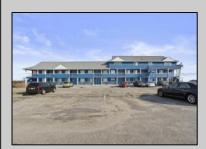

## COMMENTS

Investment Highlights: Discover a rare opportunity to acquire a fully renovated, incomeproducing motel minutes from Atlantic City. The Casino Inn offers 28 updated units and a spacious 3,000 SF ownerl's suite on over 5 acres of commercially zoned land, delivering exceptional value and flexibility for operators or developers. \_ Property Features: • 28 Renovated Guest Suites – Each equipped with a full kitchen, flat-screen TV, A/C, and complimentary Wi-Fi • 3,000 SF Owner's Residence – 4 bedrooms / 3 bathrooms with private access • Extensive 2024 Renovations – Turnkey condition • Zoned Commercial – Ideal for hotel/motel, short-term rental, or mixed-use redevelopment • High-Traffic Visibility – Strategically positioned on U.S. Route 30, gateway to Atlantic City • 5.2 Acre Parcel – Expansion potential for 14–28 additional units Value Proposition: With a 15% cap rate and strong occupancy performance, Casino Inn balances stability with upside. Its proven operational success, large parcel size, and favorable zoning make it a compelling acquisition for investors seeking hospitality income, redevelopment, or owner-occupied use. Location Advantages: • 10 minutes to Atlantic City Casinos & Boardwalk • Proximity to public transportation and major highways • High daily traffic count ensures consistent visibility and guest flow