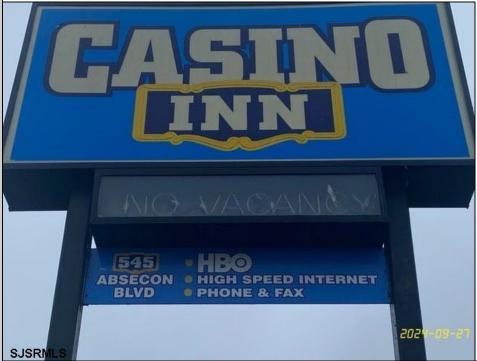

## COMMENTS

Investment Highlights: Discover a rare opportunity to acquire a fully renovated, incomeproducing motel minutes from Atlantic City. The Casino Inn offers 28 updated units and a spacious 3,000 SF ownerl's suite on over 5 acres of commercially zoned land, delivering exceptional value and flexibility for operators or developers. \_ Property Features: • 28 Renovated Guest Suites – Each equipped with a full kitchen, flat-screen TV, A/C, and complimentary Wi-Fi • 3,000 SF Owner's Residence – 4 bedrooms / 3 bathrooms with private access • Extensive 2024 Renovations – Turnkey condition • Zoned Commercial – Ideal for hotel/motel, short-term rental, or mixed-use redevelopment • High-Traffic Visibility – Strategically positioned on U.S. Route 30, gateway to Atlantic City • 5.2 Acre Parcel – Expansion potential for 14–28 additional units Value Proposition: With a 15% cap rate and strong occupancy performance, Casino Inn balances stability with upside. Its proven operational success, large parcel size, and favorable zoning make it a compelling acquisition for investors seeking hospitality income, redevelopment, or owner-occupied use. Location Advantages: • 10 minutes to Atlantic City Casinos & Boardwalk • Proximity to public transportation and major highways • High daily traffic count ensures consistent visibility and guest flow