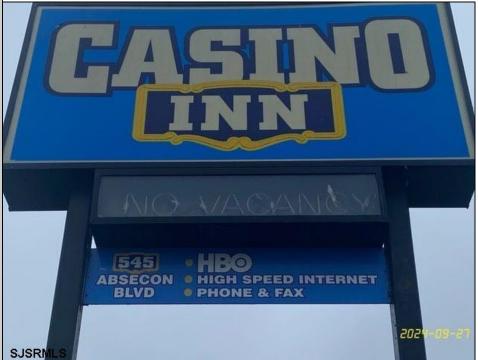

## COMMENTS

Investment Highlights: Discover a rare opportunity to acquire a fully renovated, incomeproducing motel minutes from Atlantic City. The Casino Inn offers 28 updated units and a spacious 3,000 SF ownerl's suite on over 5 acres of commercially zoned land, delivering exceptional value and flexibility for operators or developers. \_ Property Features: • 28 Renovated Guest Suites – Each equipped with a full kitchen, flat-screen TV, A/C, and complimentary Wi-Fi • 3,000 SF Owner's Residence – 4 bedrooms / 3 bathrooms with private access • Extensive 2024 Renovations – Turnkey condition • Zoned Commercial – Ideal for hotel/motel, short-term rental, or mixed-use redevelopment • High-Traffic Visibility – Strategically positioned on U.S. Route 30, gateway to Atlantic City • 5.2 Acre Parcel – Expansion potential for 14–28 additional units Value Proposition: With a 15% cap rate and strong occupancy performance, Casino Inn balances stability with upside. Its proven operational success, large parcel size, and favorable zoning make it a compelling acquisition for investors seeking hospitality income, redevelopment, or owner-occupied use. Location Advantages: • 10 minutes to Atlantic City Casinos & Boardwalk • Proximity to public transportation and major highways • High daily traffic count ensures consistent visibility and guest flow