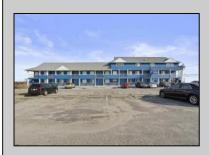

## COMMENTS

Investment Highlights: Discover a rare opportunity to acquire a fully renovated, income-producing motel minutes from Atlantic City. The Casino Inn offers 28 updated units and a spacious 3,000 SF owner\'s suite on over 5 acres of commercially zoned land, delivering exceptional value and flexibility for operators or developers. \_ Property Features: • 28 Renovated Guest Suites - Each equipped with a full kitchen, flat-screen TV, A/C, and complimentary Wi-Fi • 3,000 SF Owner's Residence - 4 bedrooms / 3 bathrooms with private access • Extensive 2024 Renovations - Turnkey condition • Zoned Commercial - Ideal for hotel/motel, short-term rental, or mixed-use redevelopment • High-Traffic Visibility - Strategically positioned on U.S. Route 30, gateway to Atlantic City • 5.2 Acre Parcel - Expansion potential for 14–28 additional units Value Proposition: With a 15% cap rate and strong occupancy performance, Casino Inn balances stability with upside. Its proven operational success, large parcel size, and favorable zoning make it a compelling acquisition for investors seeking hospitality income, redevelopment, or owner-occupied use. Location Advantages: • 10 minutes to Atlantic City Casinos & Boardwalk • Proximity to public transportation and major highways • High daily traffic count ensures consistent visibility and guest flow