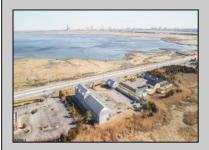

## COMMENTS

Investment Highlights: Discover a rare opportunity to acquire a fully renovated, income-producing motel minutes from Atlantic City. The Casino Inn offers 28 updated units and a spacious 3,000 SF owner\'s suite on over 5 acres of commercially zoned land, delivering exceptional value and flexibility for operators or developers. \_ Property Features: • 28 Renovated Guest Suites - Each equipped with a full kitchen, flat-screen TV, A/C, and complimentary Wi-Fi • 3,000 SF Owner's Residence - 4 bedrooms / 3 bathrooms with private access • Extensive 2024 Renovations - Turnkey condition • Zoned Commercial - Ideal for hotel/motel, short-term rental, or mixed-use redevelopment • High-Traffic Visibility - Strategically positioned on U.S. Route 30, gateway to Atlantic City • 5.2 Acre Parcel - Expansion potential for 14–28 additional units Value Proposition: With a 15% cap rate and strong occupancy performance, Casino Inn balances stability with upside. Its proven operational success, large parcel size, and favorable zoning make it a compelling acquisition for investors seeking hospitality income, redevelopment, or owner-occupied use. Location Advantages: • 10 minutes to Atlantic City Casinos & Boardwalk • Proximity to public transportation and major highways • High daily traffic count ensures consistent visibility and guest flow