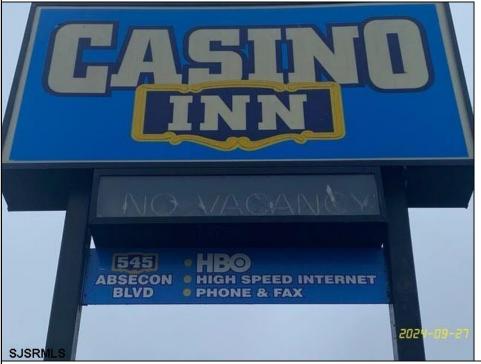

## COMMENTS

Investment Highlights: Discover a rare opportunity to acquire a fully renovated, income-producing motel minutes from Atlantic City. The Casino Inn offers 28 updated units and a spacious 3,000 SF owner\'s suite on over 5 acres of commercially zoned land, delivering exceptional value and flexibility for operators or developers. \_ Property Features: • 28 Renovated Guest Suites - Each equipped with a full kitchen, flat-screen TV, A/C, and complimentary Wi-Fi • 3,000 SF Owner's Residence - 4 bedrooms / 3 bathrooms with private access • Extensive 2024 Renovations - Turnkey condition • Zoned Commercial - Ideal for hotel/motel, short-term rental, or mixed-use redevelopment • High-Traffic Visibility - Strategically positioned on U.S. Route 30, gateway to Atlantic City • 5.2 Acre Parcel - Expansion potential for 14–28 additional units Value Proposition: With a 15% cap rate and strong occupancy performance, Casino Inn balances stability with upside. Its proven operational success, large parcel size, and favorable zoning make it a compelling acquisition for investors seeking hospitality income, redevelopment, or owner-occupied use. Location Advantages: • 10 minutes to Atlantic City Casinos & Boardwalk • Proximity to public transportation and major highways • High daily traffic count ensures consistent visibility and guest flow