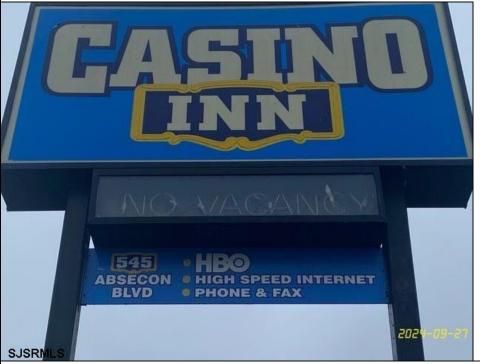

## **COMMENTS**

Investment Highlights: Discover a rare opportunity to acquire a fully renovated, income-producing motel minutes from Atlantic City. The Casino Inn offers 28 updated units and a spacious 3,000 SF owner\'s suite on over 5 acres of commercially zoned land, delivering exceptional value and flexibility for operators or developers. \_ Property Features: • 28 Renovated Guest Suites - Each equipped with a full kitchen, flat-screen TV, A/C, and complimentary Wi-Fi • 3,000 SF Owner's Residence - 4 bedrooms / 3 bathrooms with private access • Extensive 2024 Renovations - Turnkey condition • Zoned Commercial - Ideal for hotel/motel, short-term rental, or mixed-use redevelopment • High-Traffic Visibility - Strategically positioned on U.S. Route 30, gateway to Atlantic City • 5.2 Acre Parcel - Expansion potential for 14–28 additional units Value Proposition: With a 15% cap rate and strong occupancy performance, Casino Inn balances stability with upside. Its proven operational success, large parcel size, and favorable zoning make it a compelling acquisition for investors seeking hospitality income, redevelopment, or owner-occupied use. Location Advantages: • 10 minutes to Atlantic City Casinos & Boardwalk • Proximity to public transportation and major highways • High daily traffic count ensures consistent visibility and guest flow