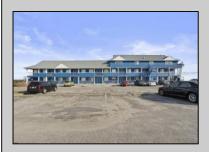

## **COMMENTS**

Investment Highlights: Discover a rare opportunity to acquire a fully renovated, income-producing motel minutes from Atlantic City. The Casino Inn offers 28 updated units and a spacious 3,000 SF owner\'s suite on over 5 acres of commercially zoned land, delivering exceptional value and flexibility for operators or developers. \_ Property Features: • 28 Renovated Guest Suites - Each equipped with a full kitchen, flat-screen TV, A/C, and complimentary Wi-Fi • 3,000 SF Owner's Residence - 4 bedrooms / 3 bathrooms with private access • Extensive 2024 Renovations - Turnkey condition • Zoned Commercial - Ideal for hotel/motel, short-term rental, or mixed-use redevelopment • High-Traffic Visibility - Strategically positioned on U.S. Route 30, gateway to Atlantic City • 5.2 Acre Parcel - Expansion potential for 14–28 additional units Value Proposition: With a 15% cap rate and strong occupancy performance, Casino Inn balances stability with upside. Its proven operational success, large parcel size, and favorable zoning make it a compelling acquisition for investors seeking hospitality income, redevelopment, or owner-occupied use. Location Advantages: • 10 minutes to Atlantic City Casinos & Boardwalk • Proximity to public transportation and major highways • High daily traffic count ensures consistent visibility and guest flow