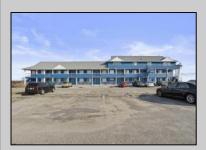

## COMMENTS

Investment Highlights: Discover a rare opportunity to acquire a fully renovated, incomeproducing motel minutes from Atlantic City. The Casino Inn offers 28 updated units and a spacious 3,000 SF owner's suite on over 5 acres of commercially zoned land, delivering exceptional value and flexibility for operators or developers. \_ Property Features: • 28 Renovated Guest Suites – Each equipped with a full kitchen, flat-screen TV, A/C, and complimentary Wi-Fi • 3,000 SF Owner's Residence – 4 bedrooms / 3 bathrooms with private access • Extensive 2024 Renovations – Turnkey condition • Zoned Commercial – Ideal for hotel/motel, short-term rental, or mixed-use redevelopment • High-Traffic Visibility – Strategically positioned on U.S. Route 30, gateway to Atlantic City • 5.2 Acre Parcel – Expansion potential for 14–28 additional units Value Proposition: With a 15% cap rate and strong occupancy performance, Casino Inn balances stability with upside. Its proven operational success, large parcel size, and favorable zoning make it a compelling acquisition for investors seeking hospitality income, redevelopment, or owner-occupied use. Location Advantages: • 10 minutes to Atlantic City Casinos & Boardwalk • Proximity to public transportation and major highways • High daily traffic count ensures consistent visibility and guest flow