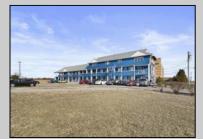

## COMMENTS

Investment Highlights: Discover a rare opportunity to acquire a fully renovated, incomeproducing motel minutes from Atlantic City. The Casino Inn offers 28 updated units and a spacious 3,000 SF owner's suite on over 5 acres of commercially zoned land, delivering exceptional value and flexibility for operators or developers. \_ Property Features: • 28 Renovated Guest Suites – Each equipped with a full kitchen, flat-screen TV, A/C, and complimentary Wi-Fi • 3,000 SF Owner's Residence – 4 bedrooms / 3 bathrooms with private access • Extensive 2024 Renovations – Turnkey condition • Zoned Commercial – Ideal for hotel/motel, short-term rental, or mixed-use redevelopment • High-Traffic Visibility – Strategically positioned on U.S. Route 30, gateway to Atlantic City • 5.2 Acre Parcel – Expansion potential for 14–28 additional units Value Proposition: With a 15% cap rate and strong occupancy performance, Casino Inn balances stability with upside. Its proven operational success, large parcel size, and favorable zoning make it a compelling acquisition for investors seeking hospitality income, redevelopment, or owner-occupied use. Location Advantages: • 10 minutes to Atlantic City Casinos & Boardwalk • Proximity to public transportation and major highways • High daily traffic count ensures consistent visibility and guest flow