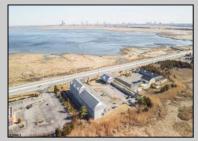

## 545 Absecon Absecon, NJ 08201

Asking \$1,799,000.00

## COMMENTS

Investment Highlights: Discover a rare opportunity to acquire a fully renovated, incomeproducing motel minutes from Atlantic City. The Casino Inn offers 28 updated units and a spacious 3,000 SF owner's suite on over 5 acres of commercially zoned land, delivering exceptional value and flexibility for operators or developers. \_ Property Features: • 28 Renovated Guest Suites – Each equipped with a full kitchen, flat-screen TV, A/C, and complimentary Wi-Fi • 3,000 SF Owner's Residence – 4 bedrooms / 3 bathrooms with private access • Extensive 2024 Renovations – Turnkey condition • Zoned Commercial – Ideal for hotel/motel, short-term rental, or mixed-use redevelopment • High-Traffic Visibility – Strategically positioned on U.S. Route 30, gateway to Atlantic City • 5.2 Acre Parcel – Expansion potential for 14–28 additional units Value Proposition: With a 15% cap rate and strong occupancy performance, Casino Inn balances stability with upside. Its proven operational success, large parcel size, and favorable zoning make it a compelling acquisition for investors seeking hospitality income, redevelopment, or owner-occupied use. Location Advantages: • 10 minutes to Atlantic City Casinos & Boardwalk • Proximity to public transportation and major highways • High daily traffic count ensures consistent visibility and guest flow