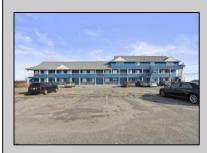

## **COMMENTS**

Investment Highlights: Discover a rare opportunity to acquire a fully renovated, income-producing motel minutes from Atlantic City. The Casino Inn offers 28 updated units and a spacious 3,000 SF owner\'s suite on over 5 acres of commercially zoned land, delivering exceptional value and flexibility for operators or developers. \_ Property Features: • 28 Renovated Guest Suites – Each equipped with a full kitchen, flat-screen TV, A/C, and complimentary Wi-Fi • 3,000 SF Owner's Residence – 4 bedrooms / 3 bathrooms with private access • Extensive 2024 Renovations – Turnkey condition • Zoned Commercial – Ideal for hotel/motel, short-term rental, or mixed-use redevelopment • High-Traffic Visibility – Strategically positioned on U.S. Route 30, gateway to Atlantic City • 5.2 Acre Parcel – Expansion potential for 14–28 additional units Value Proposition: With a 15% cap rate and strong occupancy performance, Casino Inn balances stability with upside. Its proven operational success, large parcel size, and favorable zoning make it a compelling acquisition for investors seeking hospitality income, redevelopment, or owner-occupied use. Location Advantages: • 10 minutes to Atlantic City Casinos & Boardwalk • Proximity to public transportation and major highways • High daily traffic count ensures consistent visibility and guest flow