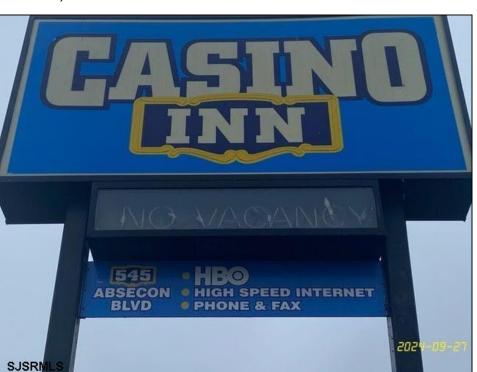

## **COMMENTS**

Investment Highlights: Discover a rare opportunity to acquire a fully renovated, incomeproducing motel minutes from Atlantic City. The Casino Inn offers 28 updated units and a spacious 3,000 SF owner\'s suite on over 5 acres of commercially zoned land, delivering exceptional value and flexibility for operators or developers. \_ Property Features: • 28 Renovated Guest Suites - Each equipped with a full kitchen, flat-screen TV, A/C, and complimentary Wi-Fi • 3,000 SF Owner's Residence - 4 bedrooms / 3 bathrooms with private access • Extensive 2024 Renovations - Turnkey condition • Zoned Commercial - Ideal for hotel/motel, short-term rental, or mixed-use redevelopment • High-Traffic Visibility - Strategically positioned on U.S. Route 30, gateway to Atlantic City • 5.2 Acre Parcel - Expansion potential for 14-28 additional units Value Proposition: With a 15% cap rate and strong occupancy performance, Casino Inn balances stability with upside. Its proven operational success, large parcel size, and favorable zoning make it a compelling acquisition for investors seeking hospitality income, redevelopment, or owner-occupied use. Location Advantages: • 10 minutes to Atlantic City Casinos & Boardwalk • Proximity to public transportation and major highways • High daily traffic count ensures consistent visibility and guest flow