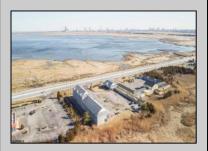

## **COMMENTS**

Investment Highlights: Discover a rare opportunity to acquire a fully renovated, incomeproducing motel minutes from Atlantic City. The Casino Inn offers 28 updated units and a spacious 3,000 SF owner\'s suite on over 5 acres of commercially zoned land, delivering exceptional value and flexibility for operators or developers. \_ Property Features: • 28 Renovated Guest Suites - Each equipped with a full kitchen, flat-screen TV, A/C, and complimentary Wi-Fi • 3,000 SF Owner's Residence - 4 bedrooms / 3 bathrooms with private access • Extensive 2024 Renovations - Turnkey condition • Zoned Commercial - Ideal for hotel/motel, short-term rental, or mixed-use redevelopment • High-Traffic Visibility - Strategically positioned on U.S. Route 30, gateway to Atlantic City • 5.2 Acre Parcel - Expansion potential for 14-28 additional units Value Proposition: With a 15% cap rate and strong occupancy performance, Casino Inn balances stability with upside. Its proven operational success, large parcel size, and favorable zoning make it a compelling acquisition for investors seeking hospitality income, redevelopment, or owner-occupied use. Location Advantages: • 10 minutes to Atlantic City Casinos & Boardwalk • Proximity to public transportation and major highways • High daily traffic count ensures consistent visibility and guest flow