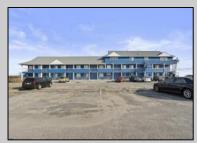

## **COMMENTS**

Investment Highlights: Discover a rare opportunity to acquire a fully renovated, incomeproducing motel minutes from Atlantic City. The Casino Inn offers 28 updated units and a spacious 3,000 SF owner\'s suite on over 5 acres of commercially zoned land, delivering exceptional value and flexibility for operators or developers. \_ Property Features: • 28 Renovated Guest Suites - Each equipped with a full kitchen, flat-screen TV, A/C, and complimentary Wi-Fi • 3,000 SF Owner's Residence - 4 bedrooms / 3 bathrooms with private access • Extensive 2024 Renovations - Turnkey condition • Zoned Commercial - Ideal for hotel/motel, short-term rental, or mixed-use redevelopment • High-Traffic Visibility - Strategically positioned on U.S. Route 30, gateway to Atlantic City • 5.2 Acre Parcel - Expansion potential for 14-28 additional units Value Proposition: With a 15% cap rate and strong occupancy performance, Casino Inn balances stability with upside. Its proven operational success, large parcel size, and favorable zoning make it a compelling acquisition for investors seeking hospitality income, redevelopment, or owner-occupied use. Location Advantages: • 10 minutes to Atlantic City Casinos & Boardwalk • Proximity to public transportation and major highways • High daily traffic count ensures consistent visibility and guest flow