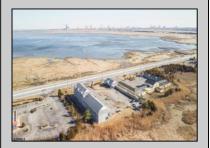

## **COMMENTS**

Investment Highlights: Discover a rare opportunity to acquire a fully renovated, income-producing motel minutes from Atlantic City. The Casino Inn offers 28 updated units and a spacious 3,000 SF owner\'s suite on over 5 acres of commercially zoned land, delivering exceptional value and flexibility for operators or developers. \_ Property Features: • 28 Renovated Guest Suites - Each equipped with a full kitchen, flat-screen TV, A/C, and complimentary Wi-Fi • 3,000 SF Owner's Residence - 4 bedrooms / 3 bathrooms with private access • Extensive 2024 Renovations - Turnkey condition • Zoned Commercial - Ideal for hotel/motel, short-term rental, or mixed-use redevelopment • High-Traffic Visibility - Strategically positioned on U.S. Route 30, gateway to Atlantic City • 5.2 Acre Parcel - Expansion potential for 14–28 additional units Value Proposition: With a 15% cap rate and strong occupancy performance, Casino Inn balances stability with upside. Its proven operational success, large parcel size, and favorable zoning make it a compelling acquisition for investors seeking hospitality income, redevelopment, or owner-occupied use. Location Advantages: • 10 minutes to Atlantic City Casinos & Boardwalk • Proximity to public transportation and major highways • High daily traffic count ensures consistent visibility and guest flow