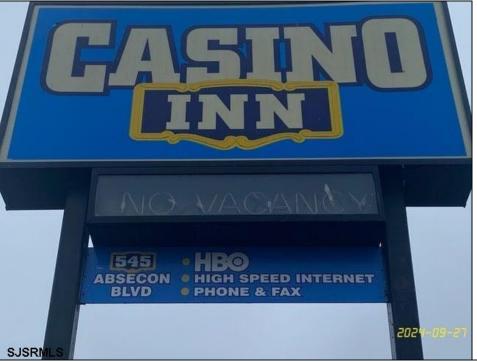

## **COMMENTS**

Investment Highlights: Discover a rare opportunity to acquire a fully renovated, income-producing motel minutes from Atlantic City. The Casino Inn offers 28 updated units and a spacious 3,000 SF owner\'s suite on over 5 acres of commercially zoned land, delivering exceptional value and flexibility for operators or developers. \_ Property Features: • 28 Renovated Guest Suites - Each equipped with a full kitchen, flat-screen TV, A/C, and complimentary Wi-Fi • 3,000 SF Owner's Residence - 4 bedrooms / 3 bathrooms with private access • Extensive 2024 Renovations - Turnkey condition • Zoned Commercial - Ideal for hotel/motel, short-term rental, or mixed-use redevelopment • High-Traffic Visibility - Strategically positioned on U.S. Route 30, gateway to Atlantic City • 5.2 Acre Parcel - Expansion potential for 14–28 additional units Value Proposition: With a 15% cap rate and strong occupancy performance, Casino Inn balances stability with upside. Its proven operational success, large parcel size, and favorable zoning make it a compelling acquisition for investors seeking hospitality income, redevelopment, or owner-occupied use. Location Advantages: • 10 minutes to Atlantic City Casinos & Boardwalk • Proximity to public transportation and major highways • High daily traffic count ensures consistent visibility and guest flow