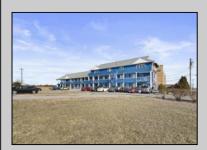

## **COMMENTS**

Investment Highlights: Discover a rare opportunity to acquire a fully renovated, income-producing motel minutes from Atlantic City. The Casino Inn offers 28 updated units and a spacious 3,000 SF owner\'s suite on over 5 acres of commercially zoned land, delivering exceptional value and flexibility for operators or developers. \_ Property Features: • 28 Renovated Guest Suites - Each equipped with a full kitchen, flat-screen TV, A/C, and complimentary Wi-Fi • 3,000 SF Owner's Residence - 4 bedrooms / 3 bathrooms with private access • Extensive 2024 Renovations - Turnkey condition • Zoned Commercial - Ideal for hotel/motel, short-term rental, or mixed-use redevelopment • High-Traffic Visibility - Strategically positioned on U.S. Route 30, gateway to Atlantic City • 5.2 Acre Parcel - Expansion potential for 14–28 additional units Value Proposition: With a 15% cap rate and strong occupancy performance, Casino Inn balances stability with upside. Its proven operational success, large parcel size, and favorable zoning make it a compelling acquisition for investors seeking hospitality income, redevelopment, or owner-occupied use. Location Advantages: • 10 minutes to Atlantic City Casinos & Boardwalk • Proximity to public transportation and major highways • High daily traffic count ensures consistent visibility and guest flow