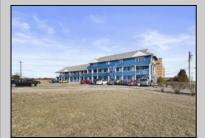

## COMMENTS

Investment Highlights: Discover a rare opportunity to acquire a fully renovated, incomeproducing motel minutes from Atlantic City. The Casino Inn offers 28 updated units and a spacious 3,000 SF ownerl's suite on over 5 acres of commercially zoned land, delivering exceptional value and flexibility for operators or developers. \_ Property Features: • 28 Renovated Guest Suites – Each equipped with a full kitchen, flat-screen TV, A/C, and complimentary Wi-Fi • 3,000 SF Owner's Residence – 4 bedrooms / 3 bathrooms with private access • Extensive 2024 Renovations – Turnkey condition • Zoned Commercial – Ideal for hotel/motel, short-term rental, or mixed-use redevelopment • High-Traffic Visibility – Strategically positioned on U.S. Route 30, gateway to Atlantic City • 5.2 Acre Parcel – Expansion potential for 14–28 additional units Value Proposition: With a 15% cap rate and strong occupancy performance, Casino Inn balances stability with upside. Its proven operational success, large parcel size, and favorable zoning make it a compelling acquisition for investors seeking hospitality income, redevelopment, or owner-occupied use. Location Advantages: • 10 minutes to Atlantic City Casinos & Boardwalk • Proximity to public transportation and major highways • High daily traffic count ensures consistent visibility and guest flow