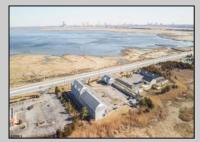

## 545 Absecon Absecon, NJ 08201

Asking \$1,799,000.00

## COMMENTS

Investment Highlights: Discover a rare opportunity to acquire a fully renovated, incomeproducing motel minutes from Atlantic City. The Casino Inn offers 28 updated units and a spacious 3,000 SF ownerl's suite on over 5 acres of commercially zoned land, delivering exceptional value and flexibility for operators or developers. \_ Property Features: • 28 Renovated Guest Suites – Each equipped with a full kitchen, flat-screen TV, A/C, and complimentary Wi-Fi • 3,000 SF Owner's Residence – 4 bedrooms / 3 bathrooms with private access • Extensive 2024 Renovations – Turnkey condition • Zoned Commercial – Ideal for hotel/motel, short-term rental, or mixed-use redevelopment • High-Traffic Visibility – Strategically positioned on U.S. Route 30, gateway to Atlantic City • 5.2 Acre Parcel – Expansion potential for 14–28 additional units Value Proposition: With a 15% cap rate and strong occupancy performance, Casino Inn balances stability with upside. Its proven operational success, large parcel size, and favorable zoning make it a compelling acquisition for investors seeking hospitality income, redevelopment, or owner-occupied use. Location Advantages: • 10 minutes to Atlantic City Casinos & Boardwalk • Proximity to public transportation and major highways • High daily traffic count ensures consistent visibility and guest flow