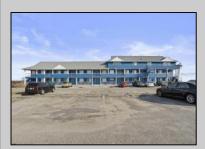

## COMMENTS

Investment Highlights: Discover a rare opportunity to acquire a fully renovated, incomeproducing motel minutes from Atlantic City. The Casino Inn offers 28 updated units and a spacious 3,000 SF ownerl's suite on over 5 acres of commercially zoned land, delivering exceptional value and flexibility for operators or developers. \_ Property Features: • 28 Renovated Guest Suites – Each equipped with a full kitchen, flat-screen TV, A/C, and complimentary Wi-Fi • 3,000 SF Owner's Residence – 4 bedrooms / 3 bathrooms with private access • Extensive 2024 Renovations – Turnkey condition • Zoned Commercial – Ideal for hotel/motel, short-term rental, or mixed-use redevelopment • High-Traffic Visibility – Strategically positioned on U.S. Route 30, gateway to Atlantic City • 5.2 Acre Parcel – Expansion potential for 14–28 additional units Value Proposition: With a 15% cap rate and strong occupancy performance, Casino Inn balances stability with upside. Its proven operational success, large parcel size, and favorable zoning make it a compelling acquisition for investors seeking hospitality income, redevelopment, or owner-occupied use. Location Advantages: • 10 minutes to Atlantic City Casinos & Boardwalk • Proximity to public transportation and major highways • High daily traffic count ensures consistent visibility and guest flow