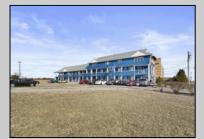

## COMMENTS

Investment Highlights: Discover a rare opportunity to acquire a fully renovated, incomeproducing motel minutes from Atlantic City. The Casino Inn offers 28 updated units and a spacious 3,000 SF ownert's suite on over 5 acres of commercially zoned land, delivering exceptional value and flexibility for operators or developers. \_ Property Features: • 28 Renovated Guest Suites – Each equipped with a full kitchen, flat-screen TV, A/C, and complimentary Wi-Fi • 3,000 SF Owner's Residence – 4 bedrooms / 3 bathrooms with private access • Extensive 2024 Renovations – Turnkey condition • Zoned Commercial – Ideal for hotel/motel, short-term rental, or mixed-use redevelopment • High-Traffic Visibility – Strategically positioned on U.S. Route 30, gateway to Atlantic City • 5.2 Acre Parcel – Expansion potential for 14–28 additional units Value Proposition: With a 15% cap rate and strong occupancy performance, Casino Inn balances stability with upside. Its proven operational success, large parcel size, and favorable zoning make it a compelling acquisition for investors seeking hospitality income, redevelopment, or owner-occupied use. Location Advantages: • 10 minutes to Atlantic City Casinos & Boardwalk • Proximity to public transportation and major highways • High daily traffic count ensures consistent visibility and guest flow