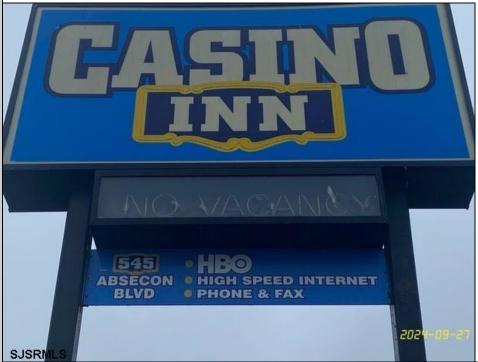

## COMMENTS

Investment Highlights: Discover a rare opportunity to acquire a fully renovated, incomeproducing motel minutes from Atlantic City. The Casino Inn offers 28 updated units and a spacious 3,000 SF ownert's suite on over 5 acres of commercially zoned land, delivering exceptional value and flexibility for operators or developers. \_ Property Features: • 28 Renovated Guest Suites – Each equipped with a full kitchen, flat-screen TV, A/C, and complimentary Wi-Fi • 3,000 SF Owner's Residence – 4 bedrooms / 3 bathrooms with private access • Extensive 2024 Renovations – Turnkey condition • Zoned Commercial – Ideal for hotel/motel, short-term rental, or mixed-use redevelopment • High-Traffic Visibility – Strategically positioned on U.S. Route 30, gateway to Atlantic City • 5.2 Acre Parcel – Expansion potential for 14–28 additional units Value Proposition: With a 15% cap rate and strong occupancy performance, Casino Inn balances stability with upside. Its proven operational success, large parcel size, and favorable zoning make it a compelling acquisition for investors seeking hospitality income, redevelopment, or owner-occupied use. Location Advantages: • 10 minutes to Atlantic City Casinos & Boardwalk • Proximity to public transportation and major highways • High daily traffic count ensures consistent visibility and guest flow