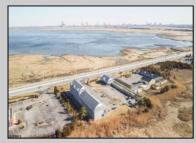

## COMMENTS

Investment Highlights: Discover a rare opportunity to acquire a fully renovated, incomeproducing motel minutes from Atlantic City. The Casino Inn offers 28 updated units and a spacious 3,000 SF ownert's suite on over 5 acres of commercially zoned land, delivering exceptional value and flexibility for operators or developers. \_ Property Features: • 28 Renovated Guest Suites – Each equipped with a full kitchen, flat-screen TV, A/C, and complimentary Wi-Fi • 3,000 SF Owner's Residence – 4 bedrooms / 3 bathrooms with private access • Extensive 2024 Renovations – Turnkey condition • Zoned Commercial – Ideal for hotel/motel, short-term rental, or mixed-use redevelopment • High-Traffic Visibility – Strategically positioned on U.S. Route 30, gateway to Atlantic City • 5.2 Acre Parcel – Expansion potential for 14–28 additional units Value Proposition: With a 15% cap rate and strong occupancy performance, Casino Inn balances stability with upside. Its proven operational success, large parcel size, and favorable zoning make it a compelling acquisition for investors seeking hospitality income, redevelopment, or owner-occupied use. Location Advantages: • 10 minutes to Atlantic City Casinos & Boardwalk • Proximity to public transportation and major highways • High daily traffic count ensures consistent visibility and guest flow