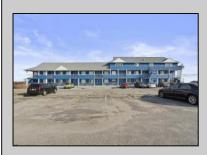

## **COMMENTS**

Investment Highlights: Discover a rare opportunity to acquire a fully renovated, income-producing motel minutes from Atlantic City. The Casino Inn offers 28 updated units and a spacious 3,000 SF owner\'s suite on over 5 acres of commercially zoned land, delivering exceptional value and flexibility for operators or developers. \_ Property Features: • 28 Renovated Guest Suites - Each equipped with a full kitchen, flat-screen TV, A/C, and complimentary Wi-Fi • 3,000 SF Owner's Residence - 4 bedrooms / 3 bathrooms with private access • Extensive 2024 Renovations - Turnkey condition • Zoned Commercial - Ideal for hotel/motel, short-term rental, or mixed-use redevelopment • High-Traffic Visibility - Strategically positioned on U.S. Route 30, gateway to Atlantic City • 5.2 Acre Parcel - Expansion potential for 14–28 additional units Value Proposition: With a 15% cap rate and strong occupancy performance, Casino Inn balances stability with upside. Its proven operational success, large parcel size, and favorable zoning make it a compelling acquisition for investors seeking hospitality income, redevelopment, or owner-occupied use. Location Advantages: • 10 minutes to Atlantic City Casinos & Boardwalk • Proximity to public transportation and major highways • High daily traffic count ensures consistent visibility and guest flow