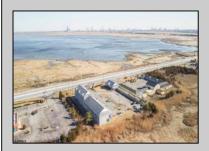

## **COMMENTS**

Investment Highlights: Discover a rare opportunity to acquire a fully renovated, income-producing motel minutes from Atlantic City. The Casino Inn offers 28 updated units and a spacious 3,000 SF owner\'s suite on over 5 acres of commercially zoned land, delivering exceptional value and flexibility for operators or developers. \_ Property Features: • 28 Renovated Guest Suites - Each equipped with a full kitchen, flat-screen TV, A/C, and complimentary Wi-Fi • 3,000 SF Owner's Residence - 4 bedrooms / 3 bathrooms with private access • Extensive 2024 Renovations - Turnkey condition • Zoned Commercial - Ideal for hotel/motel, short-term rental, or mixed-use redevelopment • High-Traffic Visibility - Strategically positioned on U.S. Route 30, gateway to Atlantic City • 5.2 Acre Parcel - Expansion potential for 14–28 additional units Value Proposition: With a 15% cap rate and strong occupancy performance, Casino Inn balances stability with upside. Its proven operational success, large parcel size, and favorable zoning make it a compelling acquisition for investors seeking hospitality income, redevelopment, or owner-occupied use. Location Advantages: • 10 minutes to Atlantic City Casinos & Boardwalk • Proximity to public transportation and major highways • High daily traffic count ensures consistent visibility and guest flow