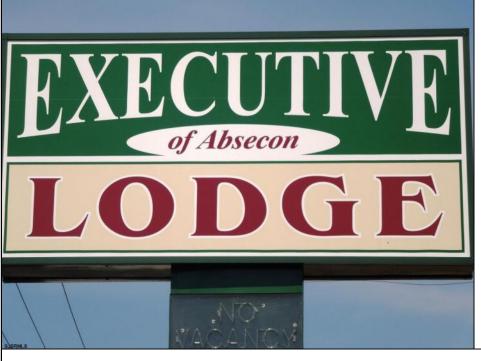

## **COMMENTS**

Property Overview A fully renovated, income-producing 24-unit motel ideally located along Absecon Blvd (Route 30), minutes from Atlantic City. Set on 0.72 acres, the two-story building includes a 2-bedroom on-site manager's apartment and a finished basement (~2,800 SF, 8' ceilings) not included in the 9,500 SF total above grade. Recent Capital Improvements (2025 Renovations) • All 24 units completely renovated • New paint, vinyl plank flooring, light fixtures • Kitchenettes installed in every unit • Brand new beds, furniture, and TVs • Parking lot resurfaced (Summer 2023) • Property fully compliant with state/local inspections and registrations Property Specifications • Total Units: 24 motel units • Building Size: ~9,500 SF above grade (plus 2,800 SF finished basement) • Site Size: 0.72 Acres • Configuration: 2-story main structure + manager's apartment • Parking: Ample on-site parking (resurfaced in 2023) Income Opportunity • Current Occupancy: 15 units occupied with weekly/monthly tenants • Vacant Units: 9 units held off-market for flexibility in repositioning • Management Flexibility: Ideal for continued motel operations, conversion to long-term rentals, or hybrid lodging Investment Highlights • Highvisibility location near Atlantic City Expressway and White Horse Pike • Extensive recent upgrades minimize capex for new ownership • Flexible leasing model with transitional housing, extended-stay, or nightly options • Turnkey for owner-operator or investor/operator seeking stabilized or value-add hospitality asset