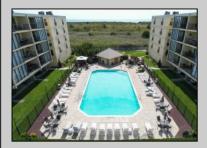

## **COMMENTS**

Oceanfront Bliss: 3-Bedroom Condo at Brigantine Island Beach Resort -- Picture this: You wake up to the soothing sound of waves, stretch out on your private balcony with a steaming cup of coffee, and soak in the endless ocean views. Not a bad way to start the day, right? This true 3-bedroom oceanfront beauty at Brigantine Island Beach Resort is your golden ticket to coastal living—whether you're here for a weekend getaway or plotting your full-time escape from reality. Recently remodeled, the stylish kitchen boasts gleaming hardwood floors, sleek granite countertops, and stainless steel appliances—because even your midnight snacks deserve a little luxury. But let's talk perks: -- Direct ocean views-nature's version of a big-screen TV. -- Heated pool—because the ocean isn't always cooperative. -- Covered parking—no more playing "find the car" in the summer heat. -- Extra storage—for all your beach chairs, boogie boards, and questionable souvenir purchases. -- Recent resort upgrades—new roofs, upgraded atrium floors, pool enhancements, and lush landscaping, ensuring everything stays in top shape. Oh, and did we mention? It's fully furnished! That means no furniture shopping stress—just drop your bags and start living the dream. So, whether you're after a vacation escape or a permanent beachside haven, this oceanfront gem is ready to welcome you home. But act fast-because paradise doesn't stay on the market for long!