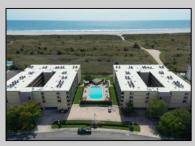

## **COMMENTS**

Oceanfront Bliss: 3-Bedroom Condo at Brigantine Island Beach Resort -- Picture this: You wake up to the soothing sound of waves, stretch out on your private balcony with a steaming cup of coffee, and soak in the endless ocean views. Not a bad way to start the day, right? This true 3-bedroom oceanfront beauty at Brigantine Island Beach Resort is your golden ticket to coastal living—whether you're here for a weekend getaway or plotting your full-time escape from reality. Recently remodeled, the stylish kitchen boasts gleaming hardwood floors, sleek granite countertops, and stainless steel appliances—because even your midnight snacks deserve a little luxury. But let's talk perks: -- Direct ocean views-nature's version of a big-screen TV. -- Heated pool—because the ocean isn't always cooperative. -- Covered parking—no more playing "find the car" in the summer heat. -- Extra storage—for all your beach chairs, boogie boards, and questionable souvenir purchases. -- Recent resort upgrades—new roofs, upgraded atrium floors, pool enhancements, and lush landscaping, ensuring everything stays in top shape. Oh, and did we mention? It's fully furnished! That means no furniture shopping stress—just drop your bags and start living the dream. So, whether you're after a vacation escape or a permanent beachside haven, this oceanfront gem is ready to welcome you home. But act fast-because paradise doesn't stay on the market for long!