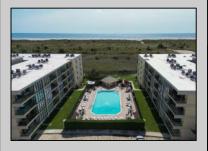

## **COMMENTS**

Oceanfront Bliss: 3-Bedroom Condo at Brigantine Island Beach Resort -- Picture this: You wake up to the soothing sound of waves, stretch out on your private balcony with a steaming cup of coffee, and soak in the endless ocean views. Not a bad way to start the day, right? This true 3-bedroom oceanfront beauty at Brigantine Island Beach Resort is your golden ticket to coastal living—whether you're here for a weekend getaway or plotting your full-time escape from reality. Recently remodeled, the stylish kitchen boasts gleaming hardwood floors, sleek granite countertops, and stainless steel appliances—because even your midnight snacks deserve a little luxury. But let's talk perks: -- Direct ocean views-nature's version of a big-screen TV. -- Heated pool—because the ocean isn't always cooperative. -- Covered parking—no more playing "find the car" in the summer heat. -- Extra storage—for all your beach chairs, boogie boards, and questionable souvenir purchases. -- Recent resort upgrades—new roofs, upgraded atrium floors, pool enhancements, and lush landscaping, ensuring everything stays in top shape. Oh, and did we mention? It's fully furnished! That means no furniture shopping stress—just drop your bags and start living the dream. So, whether you're after a vacation escape or a permanent beachside haven, this oceanfront gem is ready to welcome you home. But act fast-because paradise doesn't stay on the market for long!