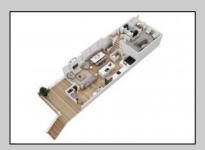

## **COMMENTS**

Located in the desirable Northend Boardwalk Neighborhood, this is custom built New Construction, Side-By-Side features 6 bedrooms, 4.5 bathrooms, private entrances and elevators for each side, an abundance of outdoor space with multiple decks, spa-like tiled bathrooms, hardwood flooring throughout, upgraded gourmet kitchen, custom trim package and much more. Construction will be completed May 2025 and ready for the summer season.

PROPERTY DETAILS ParkingGarage OtherRooms InteriorFeatures Exterior Wood Shingle Attached Garage Dining Room Elevator

Eat In Kitchen Fireplace(s) Great Room Foyer Hardwood Floors Kitchen Center Island Master Bath Walk in/Cedar Closet