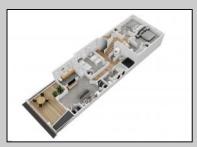

## **COMMENTS**

Located in the desirable Northend Boardwalk Neighborhood, this is custom built New Construction, Side-By-Side features 6 bedrooms, 4.5 bathrooms, private entrances and elevators for each side, an abundance of outdoor space with multiple decks, spa-like tiled bathrooms, hardwood flooring throughout, upgraded gourmet kitchen, custom trim package and much more. Construction will be completed May 2025 and ready for the summer season.

PROPERTY DETAILS ParkingGarage OtherRooms InteriorFeatures Exterior Wood Shingle Attached Garage Dining Room Elevator

Eat In Kitchen Fireplace(s) Great Room Foyer Hardwood Floors Kitchen Center Island Master Bath Walk in/Cedar Closet