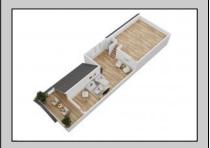

## **COMMENTS**

Located in the desirable Northend Boardwalk Neighborhood, this is custom built New Construction, Side-By-Side features 6 bedrooms, 4.5 bathrooms, private entrances and elevators for each side, an abundance of outdoor space with multiple decks, spa-like tiled bathrooms, hardwood flooring throughout, upgraded gourmet kitchen, custom trim package and much more. Construction will be completed May 2025 and ready for the summer season.

PROPERTY DETAILS ParkingGarage OtherRooms InteriorFeatures Exterior Wood Shingle Attached Garage Dining Room Elevator

Eat In Kitchen Fireplace(s) Great Room Foyer Hardwood Floors Kitchen Center Island Master Bath Walk in/Cedar Closet