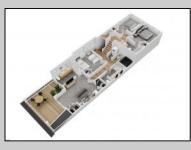

## COMMENTS

Located in the desirable Northend Boardwalk Neighborhood, this is custom built New Construction, Side-By-Side features 6 bedrooms, 4.5 bathrooms, private entrances and elevators for each side, an abundance of outdoor space with multiple decks, spa-like tiled bathrooms, hardwood flooring throughout, upgraded gourmet kitchen, custom trim package and much more. Construction will be completed May 2025 and ready for the summer season. **PROPERTY DETAILS** 