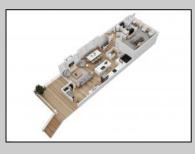

## COMMENTS

Located in the desirable Northend Boardwalk Neighborhood, this is custom built New Construction, Side-By-Side features 6 bedrooms, 4.5 bathrooms, private entrances and elevators for each side, an abundance of outdoor space with multiple decks, spa-like tiled bathrooms, hardwood flooring throughout, upgraded gourmet kitchen, custom trim package and much more. Construction will be completed May 2025 and ready for the summer season. **PROPERTY DETAILS** 