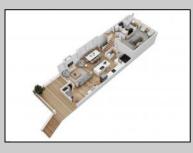

## COMMENTS

Located in the desirable Northend Boardwalk Neighborhood, this is custom built New Construction, Side-By-Side features 6 bedrooms, 4.5 bathrooms, private entrances and elevators for each side, an abundance of outdoor space with multiple decks, spa-like tiled bathrooms, hardwood flooring throughout, upgraded gourmet kitchen, custom trim package and much more. Construction will be completed May 2025 and ready for the summer season. **PROPERTY DETAILS** 

## ParkingGarage Exterior Wood Shingle

Attached Garage Auto Door Opener Two Car

Cooling

Air Curtain

OtherRooms Dining Room Eat In Kitchen Great Room

HotWater

Gas

InteriorFeatures Elevator Fireplace(s) Foyer

Hardwood Floors **Kitchen Center Island** Master Bath Walk in/Cedar Closet

Water Public Water

Heating

Forced Air

Ask for John Greiner Berger Realty Inc 3160 Asbury Avenue, Ocean City Call: 609-399-0076 Email to: jag@bergerrealty.com