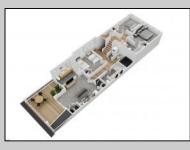

## COMMENTS

Located in the desirable Northend Boardwalk Neighborhood, this is custom built New Construction, Side-By-Side features 6 bedrooms, 4.5 bathrooms, private entrances and elevators for each side, an abundance of outdoor space with multiple decks, spa-like tiled bathrooms, hardwood flooring throughout, upgraded gourmet kitchen, custom trim package and much more. Construction will be completed May 2025 and ready for the summer season. **PROPERTY DETAILS** 

## ParkingGarage Exterior Wood Shingle

Attached Garage Auto Door Opener Two Car

Cooling

Air Curtain

OtherRooms Dining Room Eat In Kitchen Great Room

HotWater

Gas

InteriorFeatures Elevator Fireplace(s) Foyer

Hardwood Floors **Kitchen Center Island** Master Bath Walk in/Cedar Closet

Water Public Water

Heating

Forced Air

Ask for John Greiner Berger Realty Inc 3160 Asbury Avenue, Ocean City Call: 609-399-0076 Email to: jag@bergerrealty.com