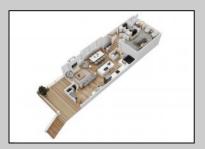

## **COMMENTS**

Located in the desirable Northend Boardwalk Neighborhood, this is custom built New Construction, Side-By-Side features 6 bedrooms, 4.5 bathrooms, private entrances and elevators for each side, an abundance of outdoor space with multiple decks, spa-like tiled

bathrooms, hardwood flooring throughout, upgraded gourmet kitchen, custom trim package and much more. Construction will be completed May 2025 and ready for the summer season. PROPERTY DETAILS ParkingGarage OtherRooms InteriorFeatures Exterior

Dining Room Eat In Kitchen Great Room

Elevator Fireplace(s) Foyer Hardwood Floors Kitchen Center Island Master Bath Walk in/Cedar Closet

Wood Shingle

Cooling Air Curtain Central Multi-Zoned

Attached Garage