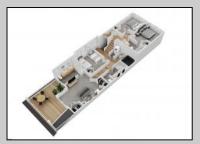

## **COMMENTS**

Located in the desirable Northend Boardwalk Neighborhood, this is custom built New Construction, Side-By-Side features 6 bedrooms, 4.5 bathrooms, private entrances and elevators for each side, an abundance of outdoor space with multiple decks, spa-like tiled

bathrooms, hardwood flooring throughout, upgraded gourmet kitchen, custom trim package and much more. Construction will be completed May 2025 and ready for the summer season. PROPERTY DETAILS ParkingGarage OtherRooms InteriorFeatures Exterior

Dining Room Eat In Kitchen Great Room

Elevator Fireplace(s) Foyer Hardwood Floors Kitchen Center Island Master Bath Walk in/Cedar Closet

Wood Shingle

Cooling Air Curtain Central Multi-Zoned

Attached Garage