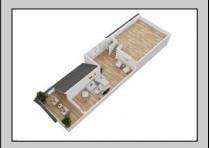

## **COMMENTS**

Located in the desirable Northend Boardwalk Neighborhood, this is custom built New Construction, Side-By-Side features 6 bedrooms, 4.5 bathrooms, private entrances and elevators for each side, an abundance of outdoor space with multiple decks, spa-like tiled

bathrooms, hardwood flooring throughout, upgraded gourmet kitchen, custom trim package and much more. Construction will be completed May 2025 and ready for the summer season. PROPERTY DETAILS ParkingGarage OtherRooms InteriorFeatures Exterior

Dining Room Eat In Kitchen Great Room

Elevator Fireplace(s) Foyer Hardwood Floors Kitchen Center Island Master Bath Walk in/Cedar Closet

Wood Shingle

Cooling Air Curtain Central Multi-Zoned

Attached Garage