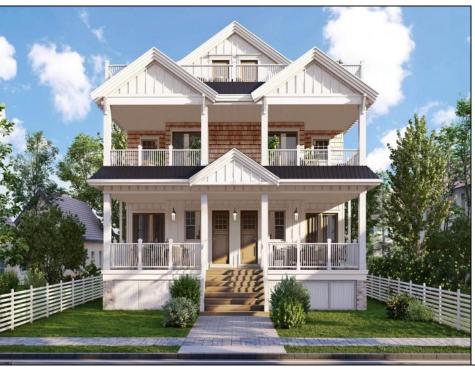

## **COMMENTS**

Located in the desirable Northend Boardwalk Neighborhood, this is custom built New Construction, Side-By-Side features 6 bedrooms, 4.5 bathrooms, private entrances and elevators for each side, an abundance of outdoor space with multiple decks, spa-like tiled

bathrooms, hardwood flooring throughout, upgraded gourmet kitchen, custom trim package and much more. Construction will be completed May 2025 and ready for the summer season. PROPERTY DETAILS ParkingGarage OtherRooms InteriorFeatures Exterior