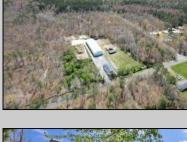

## **COMMENTS**

A Rare Equestrian Estate! Discover this exceptional 23.8-acre equestrian estate, which includes three contiguous subdivided wooded lots, all set in a picturesque countryside-ideal for equestrian living or business use. This unique property includes a charming country-style ranch home with two bedrooms, a cozy wood-burning stove, a sunroom, and modern comforts such as central AC and a jacuzzi tub. For horse enthusiasts, the farm offers two barns with stalls, tack rooms, an exercise arena, three pastures, and miles of scenic riding trails. Additionally, a spacious 7,200 SF commercial-use building with 864 SF of office space, a workshop, and industrial amenities presents endless possibilities for business operations or expansion. Enjoy low taxes (under \$8,000) and prime accessibility to Atlantic City, major highways, shopping, and dining. Whether you\'re seeking a peaceful homestead or a thriving equestrian venture, this oneof-a-kind property is ready for you. Request full supplemental details to explore everything this remarkable estate offers. Schedule your private tour today!