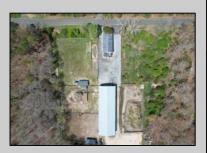

## **COMMENTS**

A Rare Equestrian Estate! Discover this exceptional 23.8-acre equestrian estate, which includes three contiguous subdivided wooded lots, all set in a picturesque countryside-ideal for equestrian living or business use. This unique property includes a charming country-style ranch home with two bedrooms, a cozy wood-burning stove, a sunroom, and modern comforts such as central AC and a jacuzzi tub. For horse enthusiasts, the farm offers two barns with stalls, tack rooms, an exercise arena, three pastures, and miles of scenic riding trails. Additionally, a spacious 7,200 SF commercial-use building with 864 SF of office space, a workshop, and industrial amenities presents endless possibilities for business operations or expansion. Enjoy low taxes (under \$8,000) and prime accessibility to Atlantic City, major highways, shopping, and dining. Whether you\'re seeking a peaceful homestead or a thriving equestrian venture, this oneof-a-kind property is ready for you. Request full supplemental details to explore everything this remarkable estate offers. Schedule your private tour today!