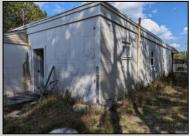

## **COMMENTS**

Property has over 3 acres of land that can be both residential or commercial. The current building is about 1,500 sq ft that can be used for commercial purposes or build a new home. Offers easy access to Atlantic City & County. Within approximately 4 mile of Parkway & Expressway. Permitted use is Single Family, Farm or Daycare. Everything else requires a plan submitted to zoning board of EHT and also requires Pinelands approvals. Buyer responsible for all certifications, permits and variance applications. Property is being sold AS-IS.

| PROPERTY DETAILS                  |                                 |                  |                        |
|-----------------------------------|---------------------------------|------------------|------------------------|
| Exterior<br>Brick Face<br>Masonry | ParkingGarage<br>6 to 10 Spaces | Basement<br>Slab | Heating<br>Gas-Natural |
| HotWater<br>Electric              | Water<br>Public                 | Sewer<br>Septic  |                        |