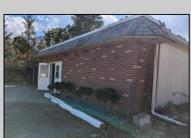

## **COMMENTS**

Property has over 3 acres of land that can be both residential or commercial. The current building is about 1,500 sq ft that can be used for commercial purposes or build a new home. Offers easy access to Atlantic City & County. Within approximately 4 mile of Parkway & Expressway. Permitted use is Single Family, Farm or Daycare. Everything else requires a plan submitted to zoning board of EHT and also requires Pinelands approvals. Buyer responsible for all certifications, permits and variance applications. Property is being sold AS-IS.

| PROPERTY DETAILS                  |                                 |                  |                        |
|-----------------------------------|---------------------------------|------------------|------------------------|
| Exterior<br>Brick Face<br>Masonry | ParkingGarage<br>6 to 10 Spaces | Basement<br>Slab | Heating<br>Gas-Natural |
| HotWater<br>Electric              | Water<br>Public                 | Sewer<br>Septic  |                        |