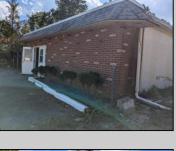

## **COMMENTS**

Property has over 3 acres of land that can be both residential or commercial. The current building is about 1,500 sq ft that can be used for commercial purposes or build a new home. Offers easy access to Atlantic City & County. Within approximately 4 mile of Parkway & Expressway. Permitted use is Single Family, Farm or Daycare. Everything else requires a plan submitted to zoning board of EHT and also requires Pinelands approvals. Buyer responsible for all certifications, permits and variance applications. Property is being sold AS-IS.

| PROPERTY DETAILS                  |                                 |                  |                        |
|-----------------------------------|---------------------------------|------------------|------------------------|
| Exterior<br>Brick Face<br>Masonry | ParkingGarage<br>6 to 10 Spaces | Basement<br>Slab | Heating<br>Gas-Natural |
| HotWater<br>Electric              | Water<br>Public                 | Sewer<br>Septic  |                        |