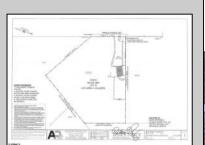

## **COMMENTS**

Property has over 3 acres of land that can be both residential or commercial. The current building is about 1,500 sq ft that can be used for commercial purposes or build a new home. Offers easy access to Atlantic City & County. Within approximately 4 mile of Parkway & Expressway. Permitted use is Single Family, Farm or Daycare. Everything else requires a plan submitted to zoning board of EHT and also requires Pinelands approvals. Buyer responsible for all certifications, permits and variance applications. Property is being sold AS-IS.

| PROPERTY DETAILS                  |                                 |                  |                        |
|-----------------------------------|---------------------------------|------------------|------------------------|
| Exterior<br>Brick Face<br>Masonry | ParkingGarage<br>6 to 10 Spaces | Basement<br>Slab | Heating<br>Gas-Natural |
| HotWater<br>Electric              | Water<br>Public                 | Sewer<br>Septic  |                        |