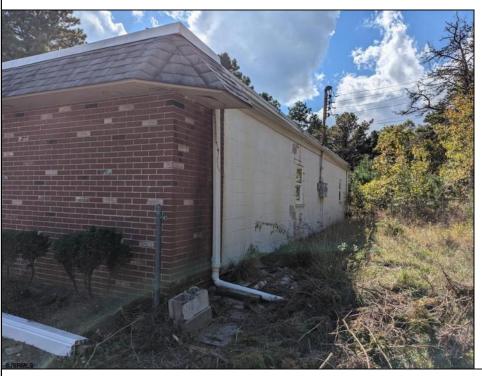

## **COMMENTS**

Property has over 3 acres of land that can be both residential or commercial. The current building is about 1,500 sq ft that can be used for commercial purposes or build a new home. Offers easy access to Atlantic City & County. Within approximately 4 mile of Parkway & Expressway. Permitted use is Single Family, Farm or Daycare. Everything else requires a plan submitted to zoning board of EHT and also requires Pinelands approvals. Buyer responsible for all certifications, permits and variance applications. Property is being sold AS-IS.

|                                   | PROP                            | PROPERTY DETAILS |                        |
|-----------------------------------|---------------------------------|------------------|------------------------|
| Exterior<br>Brick Face<br>Masonry | ParkingGarage<br>6 to 10 Spaces | Basement<br>Slab | Heating<br>Gas-Natural |
| HotWater<br>Electric              | Water<br>Public                 | Sewer<br>Septic  |                        |