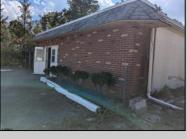

## **COMMENTS**

Property has over 3 acres of land that can be both residential or commercial. The current building is about 1,500 sq ft that can be used for commercial purposes or build a new home. Offers easy access to Atlantic City & County. Within approximately 4 mile of Parkway & Expressway. Permitted use is Single Family, Farm or Daycare. Everything else requires a plan submitted to zoning board of EHT and also requires Pinelands approvals. Buyer responsible for all certifications, permits and variance applications. Property is being sold AS-IS.

|                                   | PROP                            | PROPERTY DETAILS |                        |
|-----------------------------------|---------------------------------|------------------|------------------------|
| Exterior<br>Brick Face<br>Masonry | ParkingGarage<br>6 to 10 Spaces | Basement<br>Slab | Heating<br>Gas-Natural |
| HotWater<br>Electric              | Water<br>Public                 | Sewer<br>Septic  |                        |