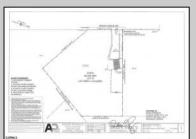

## **COMMENTS**

Property has over 3 acres of land that can be both residential or commercial. The current building is about 1,500 sq ft that can be used for commercial purposes or build a new home. Offers easy access to Atlantic City & County. Within approximately 4 mile of Parkway & Expressway. Permitted use is Single Family, Farm or Daycare. Everything else requires a plan submitted to zoning board of EHT and also requires Pinelands approvals. Buyer responsible for all certifications, permits and variance applications. Property is being sold AS-IS.