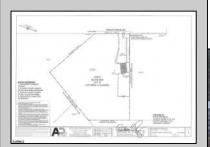

## **COMMENTS**

Property has over 3 acres of land that can be both residential or commercial. The current building is about 1,500 sq ft that can be used for commercial purposes or build a new home. Offers easy access to Atlantic City & County. Within approximately 4 mile of Parkway & Expressway. Permitted use is Single Family, Farm or Daycare. Everything else requires a plan submitted to zoning board of EHT and also requires Pinelands approvals. Buyer responsible for all certifications, permits and variance applications. Property is being sold AS-IS.

| PROPERTY DETAILS                  |                                 |                  |                        |
|-----------------------------------|---------------------------------|------------------|------------------------|
| Exterior<br>Brick Face<br>Masonry | ParkingGarage<br>6 to 10 Spaces | Basement<br>Slab | Heating<br>Gas-Natural |
| HotWater<br>Electric              | Water<br>Public                 | Sewer<br>Septic  |                        |