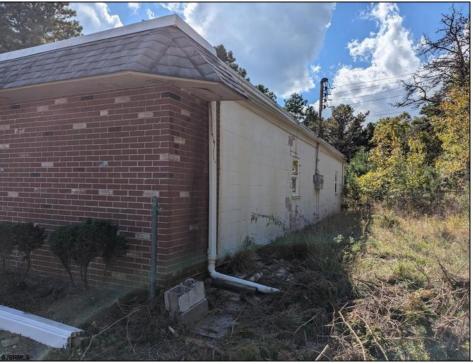

## **COMMENTS**

Property has over 3 acres of land that can be both residential or commercial. The current building is about 1,500 sq ft that can be used for commercial purposes or build a new home. Offers easy access to Atlantic City & County. Within approximately 4 mile of Parkway & Expressway. Permitted use is Single Family, Farm or Daycare. Everything else requires a plan submitted to zoning board of EHT and also requires Pinelands approvals. Buyer responsible for all certifications, permits and variance applications. Property is being sold AS-IS.

| PROPERTY DETAILS                  |                                 |                  |                        |
|-----------------------------------|---------------------------------|------------------|------------------------|
| Exterior<br>Brick Face<br>Masonry | ParkingGarage<br>6 to 10 Spaces | Basement<br>Slab | Heating<br>Gas-Natural |
| HotWater<br>Electric              | Water<br>Public                 | Sewer<br>Septic  |                        |