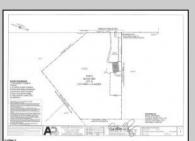

## **COMMENTS**

Property has over 3 acres of land that can be both residential or commercial. The current building is about 1,500 sq ft that can be used for commercial purposes or build a new home. Offers easy access to Atlantic City & County. Within approximately 4 mile of Parkway & Expressway. Permitted use is Single Family, Farm or Daycare. Everything else requires a plan submitted to zoning board of EHT and also requires Pinelands approvals. Buyer responsible for all certifications, permits and variance applications. Property is being sold AS-IS.