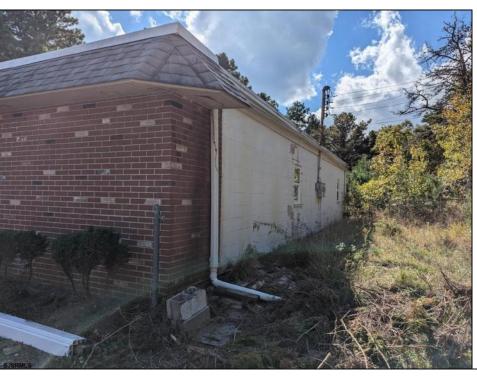

## **COMMENTS**

Property has over 3 acres of land that can be both residential or commercial. The current building is about 1,500 sq ft that can be used for commercial purposes or build a new home. Offers easy access to Atlantic City & County. Within approximately 4 mile of Parkway & Expressway. Permitted use is Single Family, Farm or Daycare. Everything else requires a plan submitted to zoning board of EHT and also requires Pinelands approvals. Buyer responsible for all certifications, permits and variance applications. Property is being sold AS-IS.

| PROPERTY DETAILS                  |                                 |                  |                        |
|-----------------------------------|---------------------------------|------------------|------------------------|
| Exterior<br>Brick Face<br>Masonry | ParkingGarage<br>6 to 10 Spaces | Basement<br>Slab | Heating<br>Gas-Natural |
| HotWater<br>Electric              | Water<br>Public                 | Sewer<br>Septic  |                        |