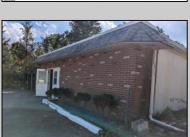

## **COMMENTS**

Property has over 3 acres of land that can be both residential or commercial. The current building is about 1,500 sq ft that can be used for commercial purposes or build a new home. Offers easy access to Atlantic City & County. Within approximately 4 mile of Parkway & Expressway. Permitted use is Single Family, Farm or Daycare. Everything else requires a plan submitted to zoning board of EHT and also requires Pinelands approvals. Buyer responsible for all certifications, permits and variance applications. Property is being sold AS-IS.

| PROPERTY DETAILS                  |                                 |                  |                        |
|-----------------------------------|---------------------------------|------------------|------------------------|
| Exterior<br>Brick Face<br>Masonry | ParkingGarage<br>6 to 10 Spaces | Basement<br>Slab | Heating<br>Gas-Natural |
| HotWater<br>Electric              | Water<br>Public                 | Sewer<br>Septic  |                        |