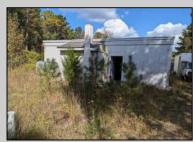

## **COMMENTS**

Property has over 3 acres of land that can be both residential or commercial. The current building is about 1,500 sq ft that can be used for commercial purposes or build a new home. Offers easy access to Atlantic City & County. Within approximately 4 mile of Parkway & Expressway. Permitted use is Single Family, Farm or Daycare. Everything else requires a plan submitted to zoning board of EHT and also requires Pinelands approvals. Buyer responsible for all certifications, permits and variance applications. Property is being sold AS-IS.

|                                   | PROPERTY DETAILS                |                  |                        |
|-----------------------------------|---------------------------------|------------------|------------------------|
| Exterior<br>Brick Face<br>Masonry | ParkingGarage<br>6 to 10 Spaces | Basement<br>Slab | Heating<br>Gas-Natural |
| HotWater<br>Electric              | Water<br>Public                 | Sewer<br>Septic  |                        |