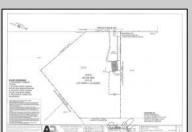

## **COMMENTS**

Property has over 3 acres of land that can be both residential or commercial. The current building is about 1,500 sq ft that can be used for commercial purposes or build a new home. Offers easy access to Atlantic City & County. Within approximately 4 mile of Parkway & Expressway. Permitted use is Single Family, Farm or Daycare. Everything else requires a plan submitted to zoning board of EHT and also requires Pinelands approvals. Buyer responsible for all certifications, permits and variance applications. Property is being sold AS-IS.