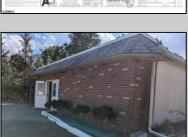

## **COMMENTS**

Property has over 3 acres of land that can be both residential or commercial. The current building is about 1,500 sq ft that can be used for commercial purposes or build a new home. Offers easy access to Atlantic City & County. Within approximately 4 mile of Parkway & Expressway. Permitted use is Single Family, Farm or Daycare. Everything else requires a plan submitted to zoning board of EHT and also requires Pinelands approvals. Buyer responsible for all certifications, permits and variance applications. Property is being sold AS-IS.

|                                   | PROPERTY DETAILS                |                  |                        |
|-----------------------------------|---------------------------------|------------------|------------------------|
| Exterior<br>Brick Face<br>Masonry | ParkingGarage<br>6 to 10 Spaces | Basement<br>Slab | Heating<br>Gas-Natural |
| HotWater<br>Electric              | Water<br>Public                 | Sewer<br>Septic  |                        |