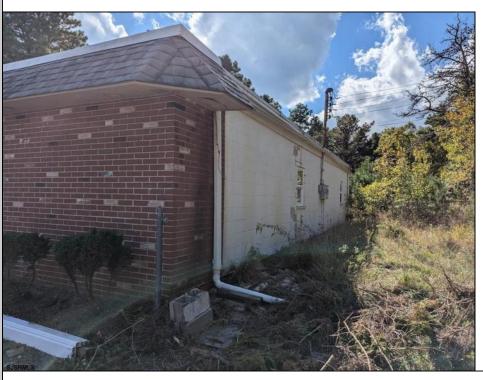

## **COMMENTS**

Property has over 3 acres of land that can be both residential or commercial. The current building is about 1,500 sq ft that can be used for commercial purposes or build a new home. Offers easy access to Atlantic City & County. Within approximately 4 mile of Parkway & Expressway. Permitted use is Single Family, Farm or Daycare. Everything else requires a plan submitted to zoning board of EHT and also requires Pinelands approvals. Buyer responsible for all certifications, permits and variance applications. Property is being sold AS-IS.

|                                   | PROPERTY DETAILS                |                  |                        |
|-----------------------------------|---------------------------------|------------------|------------------------|
| Exterior<br>Brick Face<br>Masonry | ParkingGarage<br>6 to 10 Spaces | Basement<br>Slab | Heating<br>Gas-Natural |
| HotWater<br>Electric              | Water<br>Public                 | Sewer<br>Septic  |                        |