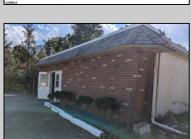

## **COMMENTS**

Property has over 3 acres of land that can be both residential or commercial. The current building is about 1,500 sq ft that can be used for commercial purposes or build a new home. Offers easy access to Atlantic City & County. Within approximately 4 mile of Parkway & Expressway. Permitted use is Single Family, Farm or Daycare. Everything else requires a plan submitted to zoning board of EHT and also requires Pinelands approvals. Buyer responsible for all certifications, permits and variance applications. Property is being sold AS-IS.

|                                   | PROPI                           | PROPERTY DETAILS |                        |
|-----------------------------------|---------------------------------|------------------|------------------------|
| Exterior<br>Brick Face<br>Masonry | ParkingGarage<br>6 to 10 Spaces | Basement<br>Slab | Heating<br>Gas-Natural |
| HotWater<br>Electric              | Water<br>Public                 | Sewer<br>Septic  |                        |