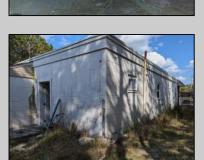

## **COMMENTS**

Property has over 3 acres of land that can be both residential or commercial. The current building is about 1,500 sq ft that can be used for commercial purposes or build a new home. Offers easy access to Atlantic City & County. Within approximately 4 mile of Parkway & Expressway. Permitted use is Single Family, Farm or Daycare. Everything else requires a plan submitted to zoning board of EHT and also requires Pinelands approvals. Buyer responsible for all certifications, permits and variance applications. Property is being sold AS-IS.

|                                   | PROPI                           | PROPERTY DETAILS |                        |
|-----------------------------------|---------------------------------|------------------|------------------------|
| Exterior<br>Brick Face<br>Masonry | ParkingGarage<br>6 to 10 Spaces | Basement<br>Slab | Heating<br>Gas-Natural |
| HotWater<br>Electric              | Water<br>Public                 | Sewer<br>Septic  |                        |