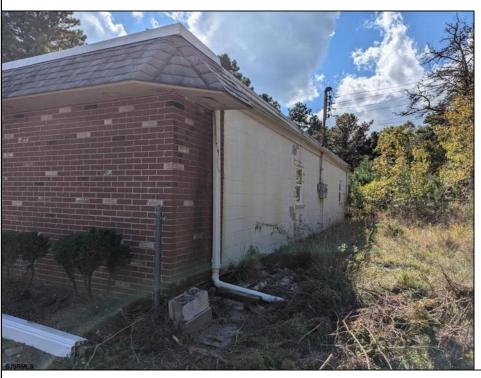

## **COMMENTS**

Property has over 3 acres of land that can be both residential or commercial. The current building is about 1,500 sq ft that can be used for commercial purposes or build a new home. Offers easy access to Atlantic City & County. Within approximately 4 mile of Parkway & Expressway. Permitted use is Single Family, Farm or Daycare. Everything else requires a plan submitted to zoning board of EHT and also requires Pinelands approvals. Buyer responsible for all certifications, permits and variance applications. Property is being sold AS-IS.

|                                   | PROPI                           | PROPERTY DETAILS |                        |
|-----------------------------------|---------------------------------|------------------|------------------------|
| Exterior<br>Brick Face<br>Masonry | ParkingGarage<br>6 to 10 Spaces | Basement<br>Slab | Heating<br>Gas-Natural |
| HotWater<br>Electric              | Water<br>Public                 | Sewer<br>Septic  |                        |