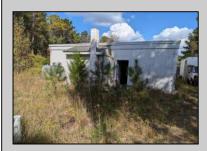

## **COMMENTS**

Property has over 3 acres of land that can be both residential or commercial. The current building is about 1,500 sq ft that can be used for commercial purposes or build a new home. Offers easy access to Atlantic City & County. Within approximately 4 mile of Parkway & Expressway. Permitted use is Single Family, Farm or Daycare. Everything else requires a plan submitted to zoning board of EHT and also requires Pinelands approvals. Buyer responsible for all certifications, permits and variance applications. Property is being sold AS-IS.

|                                   | PROPI                           | PROPERTY DETAILS |                        |
|-----------------------------------|---------------------------------|------------------|------------------------|
| Exterior<br>Brick Face<br>Masonry | ParkingGarage<br>6 to 10 Spaces | Basement<br>Slab | Heating<br>Gas-Natural |
| HotWater<br>Electric              | Water<br>Public                 | Sewer<br>Septic  |                        |