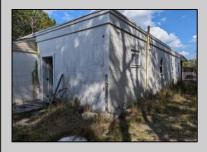

## **COMMENTS**

Property has over 3 acres of land that can be both residential or commercial. The current building is about 1,500 sq ft that can be used for commercial purposes or build a new home. Offers easy access to Atlantic City & County. Within approximately 4 mile of Parkway & Expressway. Permitted use is Single Family, Farm or Daycare. Everything else requires a plan submitted to zoning board of EHT and also requires Pinelands approvals. Buyer responsible for all certifications, permits and variance applications. Property is being sold AS-IS.

|                                   | PROPI                           | PROPERTY DETAILS |                        |
|-----------------------------------|---------------------------------|------------------|------------------------|
| Exterior<br>Brick Face<br>Masonry | ParkingGarage<br>6 to 10 Spaces | Basement<br>Slab | Heating<br>Gas-Natural |
| HotWater<br>Electric              | Water<br>Public                 | Sewer<br>Septic  |                        |