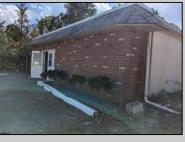

## **COMMENTS**

Property has over 3 acres of land that can be both residential or commercial. The current building is about 1,500 sq ft that can be used for commercial purposes or build a new home. Offers easy access to Atlantic City & County. Within approximately 4 mile of Parkway & Expressway. Permitted use is Single Family, Farm or Daycare. Everything else requires a plan submitted to zoning board of EHT and also requires Pinelands approvals. Buyer responsible for all certifications, permits and variance applications. Property is being sold AS-IS.

|                                   | PROPI                           | PROPERTY DETAILS |                        |
|-----------------------------------|---------------------------------|------------------|------------------------|
| Exterior<br>Brick Face<br>Masonry | ParkingGarage<br>6 to 10 Spaces | Basement<br>Slab | Heating<br>Gas-Natural |
| HotWater<br>Electric              | Water<br>Public                 | Sewer<br>Septic  |                        |