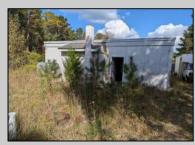

## **COMMENTS**

Property has over 3 acres of land that can be both residential or commercial. The current building is about 1,500 sq ft that can be used for commercial purposes or build a new home. Offers easy access to Atlantic City & County. Within approximately 4 mile of Parkway & Expressway. Permitted use is Single Family, Farm or Daycare. Everything else requires a plan submitted to zoning board of EHT and also requires Pinelands approvals. Buyer responsible for all certifications, permits and variance applications. Property is being sold AS-IS.

|                                   | PROPI                           | PROPERTY DETAILS |                        |
|-----------------------------------|---------------------------------|------------------|------------------------|
| Exterior<br>Brick Face<br>Masonry | ParkingGarage<br>6 to 10 Spaces | Basement<br>Slab | Heating<br>Gas-Natural |
| HotWater<br>Electric              | Water<br>Public                 | Sewer<br>Septic  |                        |