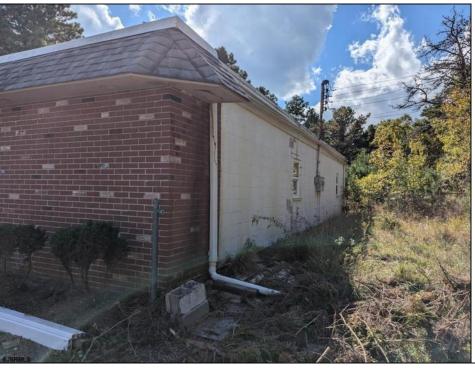

## **COMMENTS**

Property has over 3 acres of land that can be both residential or commercial. The current building is about 1,500 sq ft that can be used for commercial purposes or build a new home. Offers easy access to Atlantic City & County. Within approximately 4 mile of Parkway & Expressway. Permitted use is Single Family, Farm or Daycare. Everything else requires a plan submitted to zoning board of EHT and also requires Pinelands approvals. Buyer responsible for all certifications, permits and variance applications. Property is being sold AS-IS.

|                                   | PROPI                           | PROPERTY DETAILS |                        |
|-----------------------------------|---------------------------------|------------------|------------------------|
| Exterior<br>Brick Face<br>Masonry | ParkingGarage<br>6 to 10 Spaces | Basement<br>Slab | Heating<br>Gas-Natural |
| HotWater<br>Electric              | Water<br>Public                 | Sewer<br>Septic  |                        |