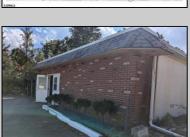

## **COMMENTS**

Property has over 3 acres of land that can be both residential or commercial. The current building is about 1,500 sq ft that can be used for commercial purposes or build a new home. Offers easy access to Atlantic City & County. Within approximately 4 mile of Parkway & Expressway. Permitted use is Single Family, Farm or Daycare. Everything else requires a plan submitted to zoning board of EHT and also requires Pinelands approvals. Buyer responsible for all certifications, permits and variance applications. Property is being sold AS-IS.

|                                   | PROPI                           | PROPERTY DETAILS |                        |
|-----------------------------------|---------------------------------|------------------|------------------------|
| Exterior<br>Brick Face<br>Masonry | ParkingGarage<br>6 to 10 Spaces | Basement<br>Slab | Heating<br>Gas-Natural |
| HotWater<br>Electric              | Water<br>Public                 | Sewer<br>Septic  |                        |