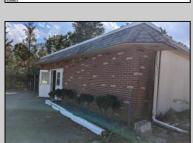

## **COMMENTS**

Property has over 3 acres of land that can be both residential or commercial. The current building is about 1,500 sq ft that can be used for commercial purposes or build a new home. Offers easy access to Atlantic City & County. Within approximately 4 mile of Parkway & Expressway. Permitted use is Single Family, Farm or Daycare. Everything else requires a plan submitted to zoning board of EHT and also requires Pinelands approvals. Buyer responsible for all certifications, permits and variance applications. Property is being sold AS-IS.

|                                   | PROP                            | PROPERTY DETAILS |                        |
|-----------------------------------|---------------------------------|------------------|------------------------|
| Exterior<br>Brick Face<br>Masonry | ParkingGarage<br>6 to 10 Spaces | Basement<br>Slab | Heating<br>Gas-Natural |
| HotWater<br>Electric              | Water<br>Public                 | Sewer<br>Septic  |                        |