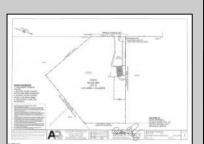

## **COMMENTS**

Property has over 3 acres of land that can be both residential or commercial. The current building is about 1,500 sq ft that can be used for commercial purposes or build a new home. Offers easy access to Atlantic City & County. Within approximately 4 mile of Parkway & Expressway. Permitted use is Single Family, Farm or Daycare. Everything else requires a plan submitted to zoning board of EHT and also requires Pinelands approvals. Buyer responsible for all certifications, permits and variance applications. Property is being sold AS-IS.

|                                   | PROP                            | PROPERTY DETAILS |                        |
|-----------------------------------|---------------------------------|------------------|------------------------|
| Exterior<br>Brick Face<br>Masonry | ParkingGarage<br>6 to 10 Spaces | Basement<br>Slab | Heating<br>Gas-Natural |
| HotWater<br>Electric              | Water<br>Public                 | Sewer<br>Septic  |                        |