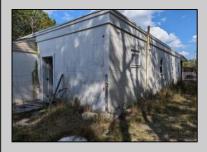

## **COMMENTS**

Property has over 3 acres of land that can be both residential or commercial. The current building is about 1,500 sq ft that can be used for commercial purposes or build a new home. Offers easy access to Atlantic City & County. Within approximately 4 mile of Parkway & Expressway. Permitted use is Single Family, Farm or Daycare. Everything else requires a plan submitted to zoning board of EHT and also requires Pinelands approvals. Buyer responsible for all certifications, permits and variance applications. Property is being sold AS-IS.

|                                   | PROP                            | PROPERTY DETAILS |                        |
|-----------------------------------|---------------------------------|------------------|------------------------|
| Exterior<br>Brick Face<br>Masonry | ParkingGarage<br>6 to 10 Spaces | Basement<br>Slab | Heating<br>Gas-Natural |
| HotWater<br>Electric              | Water<br>Public                 | Sewer<br>Septic  |                        |