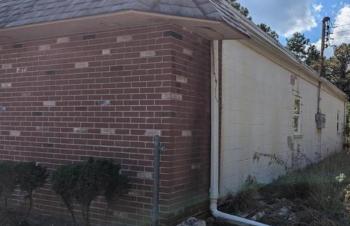

## **COMMENTS**

Property has over 3 acres of land that can be both residential or commercial. The current building is about 1,500 sq ft that can be used for commercial purposes or build a new home. Offers easy access to Atlantic City & County. Within approximately 4 mile of Parkway & Expressway. Permitted use is Single Family, Farm or Daycare. Everything else requires a plan submitted to zoning board of EHT and also requires Pinelands approvals. Buyer responsible for all certifications, permits and variance applications. Property is being sold AS-IS.

|                                   | PROP                            | PROPERTY DETAILS |                        |
|-----------------------------------|---------------------------------|------------------|------------------------|
| Exterior<br>Brick Face<br>Masonry | ParkingGarage<br>6 to 10 Spaces | Basement<br>Slab | Heating<br>Gas-Natural |
| HotWater<br>Electric              | Water<br>Public                 | Sewer<br>Septic  |                        |