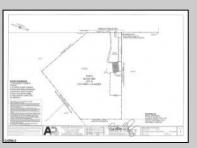

## COMMENTS

Property has over 3 acres of land that can be both residential or commercial. The current building is about 1,500 sq ft that can be used for commercial purposes or build a new home. Offers easy access to Atlantic City & County. Within approximately 4 mile of Parkway & Expressway. Permitted use is Single Family, Farm or Daycare. Everything else requires a plan submitted to zoning board of EHT and also requires Pinelands approvals. Buyer responsible for all certifications, permits and variance applications. Property is being sold AS-IS.