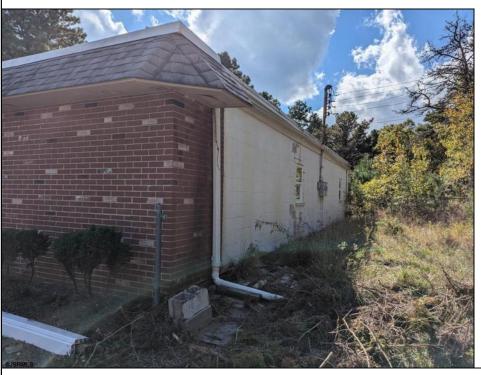

## **COMMENTS**

Property has over 3 acres of land that can be both residential or commercial. The current building is about 1,500 sq ft that can be used for commercial purposes or build a new home. Offers easy access to Atlantic City & County. Within approximately 4 mile of Parkway & Expressway. Permitted use is Single Family, Farm or Daycare. Everything else requires a plan submitted to zoning board of EHT and also requires Pinelands approvals. Buyer responsible for all certifications, permits and variance applications. Property is being sold AS-IS.

| PROPERTY DETAILS                  |                                 |                  |                        |
|-----------------------------------|---------------------------------|------------------|------------------------|
| Exterior<br>Brick Face<br>Masonry | ParkingGarage<br>6 to 10 Spaces | Basement<br>Slab | Heating<br>Gas-Natural |
| HotWater<br>Electric              | Water<br>Public                 | Sewer<br>Septic  |                        |