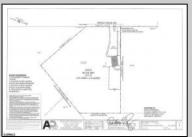

## **COMMENTS**

Property has over 3 acres of land that can be both residential or commercial. The current building is about 1,500 sq ft that can be used for commercial purposes or build a new home. Offers easy access to Atlantic City & County. Within approximately 4 mile of Parkway & Expressway. Permitted use is Single Family, Farm or Daycare. Everything else requires a plan submitted to zoning board of EHT and also requires Pinelands approvals. Buyer responsible for all certifications, permits and variance applications. Property is being sold AS-IS.

| PROPERTY DETAILS                  |                                 |                  |                        |
|-----------------------------------|---------------------------------|------------------|------------------------|
| Exterior<br>Brick Face<br>Masonry | ParkingGarage<br>6 to 10 Spaces | Basement<br>Slab | Heating<br>Gas-Natural |
| HotWater<br>Electric              | Water<br>Public                 | Sewer<br>Septic  |                        |