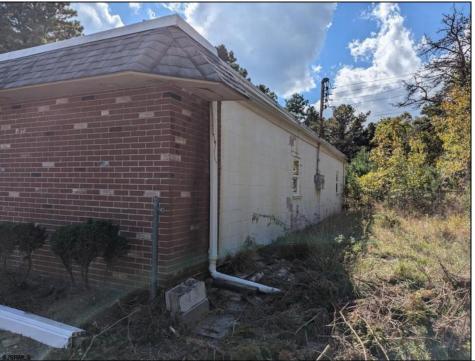

## **COMMENTS**

Property has over 3 acres of land that can be both residential or commercial. The current building is about 1,500 sq ft that can be used for commercial purposes or build a new home. Offers easy access to Atlantic City & County. Within approximately 4 mile of Parkway & Expressway. Permitted use is Single Family, Farm or Daycare. Everything else requires a plan submitted to zoning board of EHT and also requires Pinelands approvals. Buyer responsible for all certifications, permits and variance applications. Property is being sold AS-IS.

| PROPERTY DETAILS                  |                                 |                  |                        |
|-----------------------------------|---------------------------------|------------------|------------------------|
| Exterior<br>Brick Face<br>Masonry | ParkingGarage<br>6 to 10 Spaces | Basement<br>Slab | Heating<br>Gas-Natural |
| HotWater<br>Electric              | Water<br>Public                 | Sewer<br>Septic  |                        |