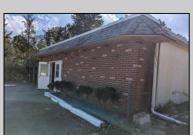

## **COMMENTS**

Property has over 3 acres of land that can be both residential or commercial. The current building is about 1,500 sq ft that can be used for commercial purposes or build a new home. Offers easy access to Atlantic City & County. Within approximately 4 mile of Parkway & Expressway. Permitted use is Single Family, Farm or Daycare. Everything else requires a plan submitted to zoning board of EHT and also requires Pinelands approvals. Buyer responsible for all certifications, permits and variance applications. Property is being sold AS-IS.

| PROPERTY DETAILS                  |                                 |                  |                        |
|-----------------------------------|---------------------------------|------------------|------------------------|
| Exterior<br>Brick Face<br>Masonry | ParkingGarage<br>6 to 10 Spaces | Basement<br>Slab | Heating<br>Gas-Natural |
| HotWater<br>Electric              | Water<br>Public                 | Sewer<br>Septic  |                        |