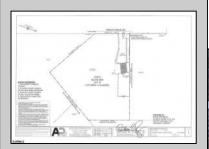

## **COMMENTS**

Property has over 3 acres of land that can be both residential or commercial. The current building is about 1,500 sq ft that can be used for commercial purposes or build a new home. Offers easy access to Atlantic City & County. Within approximately 4 mile of Parkway & Expressway. Permitted use is Single Family, Farm or Daycare. Everything else requires a plan submitted to zoning board of EHT and also requires Pinelands approvals. Buyer responsible for all certifications, permits and variance applications. Property is being sold AS-IS.

| PROPERTY DETAILS                  |                                 |                  |                        |
|-----------------------------------|---------------------------------|------------------|------------------------|
| Exterior<br>Brick Face<br>Masonry | ParkingGarage<br>6 to 10 Spaces | Basement<br>Slab | Heating<br>Gas-Natural |
| HotWater<br>Electric              | Water<br>Public                 | Sewer<br>Septic  |                        |