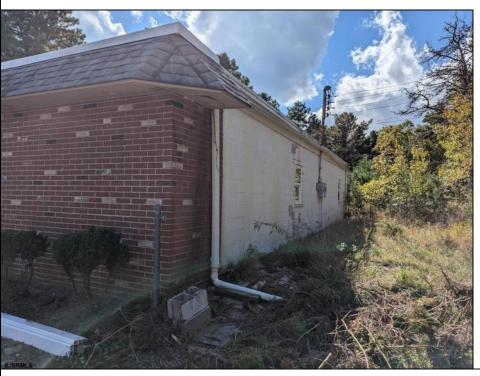

## **COMMENTS**

Property has over 3 acres of land that can be both residential or commercial. The current building is about 1,500 sq ft that can be used for commercial purposes or build a new home. Offers easy access to Atlantic City & County. Within approximately 4 mile of Parkway & Expressway. Permitted use is Single Family, Farm or Daycare. Everything else requires a plan submitted to zoning board of EHT and also requires Pinelands approvals. Buyer responsible for all certifications, permits and variance applications. Property is being sold AS-IS.

|                                   | PROPI                           | PROPERTY DETAILS |                        |
|-----------------------------------|---------------------------------|------------------|------------------------|
| Exterior<br>Brick Face<br>Masonry | ParkingGarage<br>6 to 10 Spaces | Basement<br>Slab | Heating<br>Gas-Natural |
| HotWater<br>Electric              | Water<br>Public                 | Sewer<br>Septic  |                        |