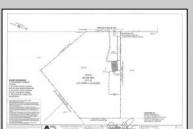

## **COMMENTS**

Property has over 3 acres of land that can be both residential or commercial. The current building is about 1,500 sq ft that can be used for commercial purposes or build a new home. Offers easy access to Atlantic City & County. Within approximately 4 mile of Parkway & Expressway. Permitted use is Single Family, Farm or Daycare. Everything else requires a plan submitted to zoning board of EHT and also requires Pinelands approvals. Buyer responsible for all certifications, permits and variance applications. Property is being sold AS-IS.

|                                   | PROPI                           | PROPERTY DETAILS |                        |
|-----------------------------------|---------------------------------|------------------|------------------------|
| Exterior<br>Brick Face<br>Masonry | ParkingGarage<br>6 to 10 Spaces | Basement<br>Slab | Heating<br>Gas-Natural |
| HotWater<br>Electric              | Water<br>Public                 | Sewer<br>Septic  |                        |