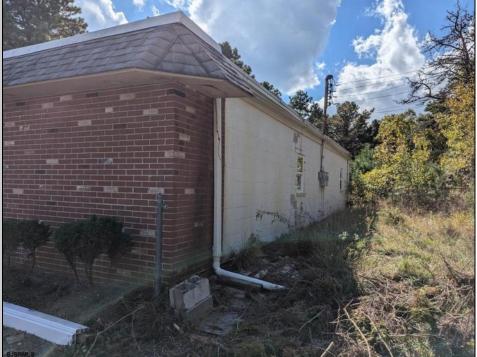

## COMMENTS

Property has over 3 acres of land that can be both residential or commercial. The current building is about 1,500 sq ft that can be used for commercial purposes or build a new home. Offers easy access to Atlantic City & County. Within approximately 4 mile of Parkway & Expressway. Permitted use is Single Family, Farm or Daycare. Everything else requires a plan submitted to zoning board of EHT and also requires Pinelands approvals. Buyer responsible for all certifications, permits and variance applications. Property is being sold AS-IS.

| Exterior   |  |
|------------|--|
| Brick Face |  |
| Masonry    |  |