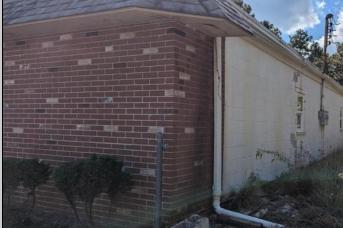

## COMMENTS

Property has over 3 acres of land that can be both residential or commercial. The current building is about 1,500 sq ft that can be used for commercial purposes or build a new home. Offers easy access to Atlantic City & County. Within approximately 4 mile of Parkway & Expressway. Permitted use is Single Family, Farm or Daycare. Everything else requires a plan submitted to zoning board of EHT and also requires Pinelands approvals. Buyer responsible for all certifications, permits and variance applications. Property is being sold AS-IS.

| PROPERTY DETAILS                  |                                 |                  |                        |
|-----------------------------------|---------------------------------|------------------|------------------------|
| Exterior<br>Brick Face<br>Masonry | ParkingGarage<br>6 to 10 Spaces | Basement<br>Slab | Heating<br>Gas-Natural |
| HotWater<br>Electric              | Water<br>Public                 | Sewer<br>Septic  |                        |