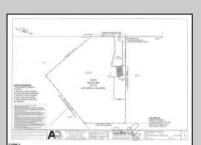

## COMMENTS

Property has over 3 acres of land that can be both residential or commercial. The current building is about 1,500 sq ft that can be used for commercial purposes or build a new home. Offers easy access to Atlantic City & County. Within approximately 4 mile of Parkway & Expressway. Permitted use is Single Family, Farm or Daycare. Everything else requires a plan submitted to zoning board of EHT and also requires Pinelands approvals. Buyer responsible for all certifications, permits and variance applications. Property is being sold AS-IS.