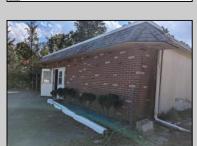

## COMMENTS

Property has over 3 acres of land that can be both residential or commercial. The current building is about 1,500 sq ft that can be used for commercial purposes or build a new home. Offers easy access to Atlantic City & County. Within approximately 4 mile of Parkway & Expressway. Permitted use is Single Family, Farm or Daycare. Everything else requires a plan submitted to zoning board of EHT and also requires Pinelands approvals. Buyer responsible for all certifications, permits and variance applications. Property is being sold AS-IS.

| PROPERTY DETAILS                  |                                 |                  |                        |
|-----------------------------------|---------------------------------|------------------|------------------------|
| Exterior<br>Brick Face<br>Masonry | ParkingGarage<br>6 to 10 Spaces | Basement<br>Slab | Heating<br>Gas-Natural |
| HotWater<br>Electric              | Water<br>Public                 | Sewer<br>Septic  |                        |