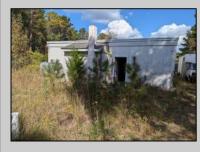

## **COMMENTS**

Property has over 3 acres of land that can be both residential or commercial. The current building is about 1,500 sq ft that can be used for commercial purposes or build a new home. Offers easy access to Atlantic City & County. Within approximately 4 mile of Parkway & Expressway. Permitted use is Single Family, Farm or Daycare. Everything else requires a plan submitted to zoning board of EHT and also requires Pinelands approvals. Buyer responsible for all certifications, permits and variance applications. Property is being sold AS-IS.

| PROPERTY DETAILS                  |                                 |                  |                        |
|-----------------------------------|---------------------------------|------------------|------------------------|
| Exterior<br>Brick Face<br>Masonry | ParkingGarage<br>6 to 10 Spaces | Basement<br>Slab | Heating<br>Gas-Natural |
| HotWater<br>Electric              | Water<br>Public                 | Sewer<br>Septic  |                        |