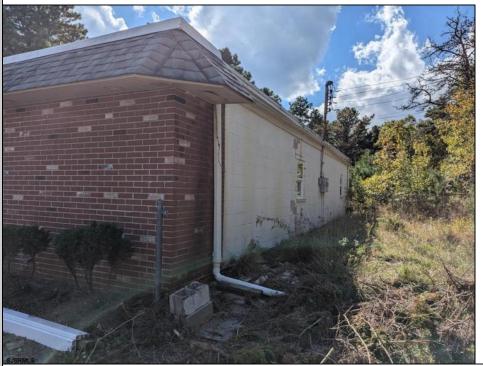

## **COMMENTS**

Property has over 3 acres of land that can be both residential or commercial. The current building is about 1,500 sq ft that can be used for commercial purposes or build a new home. Offers easy access to Atlantic City & County. Within approximately 4 mile of Parkway & Expressway. Permitted use is Single Family, Farm or Daycare. Everything else requires a plan submitted to zoning board of EHT and also requires Pinelands approvals. Buyer responsible for all certifications, permits and variance applications. Property is being sold AS-IS.

| PROPERTY DETAILS                  |                                 |                  |                        |
|-----------------------------------|---------------------------------|------------------|------------------------|
| Exterior<br>Brick Face<br>Masonry | ParkingGarage<br>6 to 10 Spaces | Basement<br>Slab | Heating<br>Gas-Natural |
| HotWater<br>Electric              | Water<br>Public                 | Sewer<br>Septic  |                        |