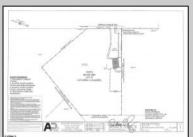

## **COMMENTS**

Property has over 3 acres of land that can be both residential or commercial. The current building is about 1,500 sq ft that can be used for commercial purposes or build a new home. Offers easy access to Atlantic City & County. Within approximately 4 mile of Parkway & Expressway. Permitted use is Single Family, Farm or Daycare. Everything else requires a plan submitted to zoning board of EHT and also requires Pinelands approvals. Buyer responsible for all certifications, permits and variance applications. Property is being sold AS-IS.