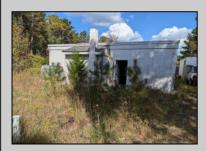

## **COMMENTS**

Property has over 3 acres of land that can be both residential or commercial. The current building is about 1,500 sq ft that can be used for commercial purposes or build a new home. Offers easy access to Atlantic City & County. Within approximately 4 mile of Parkway & Expressway. Permitted use is Single Family, Farm or Daycare. Everything else requires a plan submitted to zoning board of EHT and also requires Pinelands approvals. Buyer responsible for all certifications, permits and variance applications. Property is being sold AS-IS.