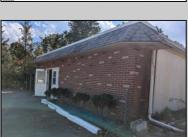

## **COMMENTS**

Property has over 3 acres of land that can be both residential or commercial. The current building is about 1,500 sq ft that can be used for commercial purposes or build a new home. Offers easy access to Atlantic City & County. Within approximately 4 mile of Parkway & Expressway. Permitted use is Single Family, Farm or Daycare. Everything else requires a plan submitted to zoning board of EHT and also requires Pinelands approvals. Buyer responsible for all certifications, permits and variance applications. Property is being sold AS-IS.

|                                   | PROPI                           | PROPERTY DETAILS |                        |
|-----------------------------------|---------------------------------|------------------|------------------------|
| Exterior<br>Brick Face<br>Masonry | ParkingGarage<br>6 to 10 Spaces | Basement<br>Slab | Heating<br>Gas-Natural |
| HotWater<br>Electric              | Water<br>Public                 | Sewer<br>Septic  |                        |