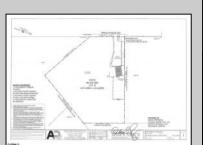

## **COMMENTS**

Property has over 3 acres of land that can be both residential or commercial. The current building is about 1,500 sq ft that can be used for commercial purposes or build a new home. Offers easy access to Atlantic City & County. Within approximately 4 mile of Parkway & Expressway. Permitted use is Single Family, Farm or Daycare. Everything else requires a plan submitted to zoning board of EHT and also requires Pinelands approvals. Buyer responsible for all certifications, permits and variance applications. Property is being sold AS-IS.

|                                   | PROPI                           | PROPERTY DETAILS |                        |
|-----------------------------------|---------------------------------|------------------|------------------------|
| Exterior<br>Brick Face<br>Masonry | ParkingGarage<br>6 to 10 Spaces | Basement<br>Slab | Heating<br>Gas-Natural |
| HotWater<br>Electric              | Water<br>Public                 | Sewer<br>Septic  |                        |