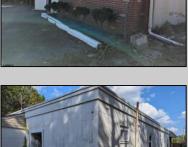

## **COMMENTS**

Property has over 3 acres of land that can be both residential or commercial. The current building is about 1,500 sq ft that can be used for commercial purposes or build a new home. Offers easy access to Atlantic City & County. Within approximately 4 mile of Parkway & Expressway. Permitted use is Single Family, Farm or Daycare. Everything else requires a plan submitted to zoning board of EHT and also requires Pinelands approvals. Buyer responsible for all certifications, permits and variance applications. Property is being sold AS-IS.