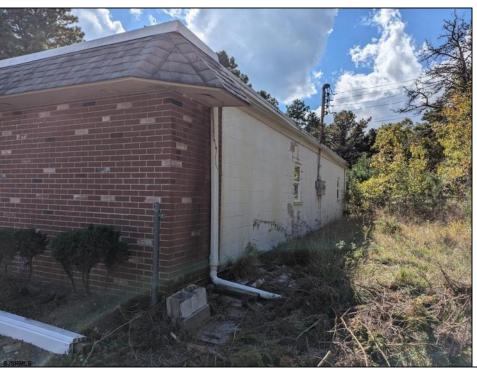

## **COMMENTS**

Property has over 3 acres of land that can be both residential or commercial. The current building is about 1,500 sq ft that can be used for commercial purposes or build a new home. Offers easy access to Atlantic City & County. Within approximately 4 mile of Parkway & Expressway. Permitted use is Single Family, Farm or Daycare. Everything else requires a plan submitted to zoning board of EHT and also requires Pinelands approvals. Buyer responsible for all certifications, permits and variance applications. Property is being sold AS-IS.